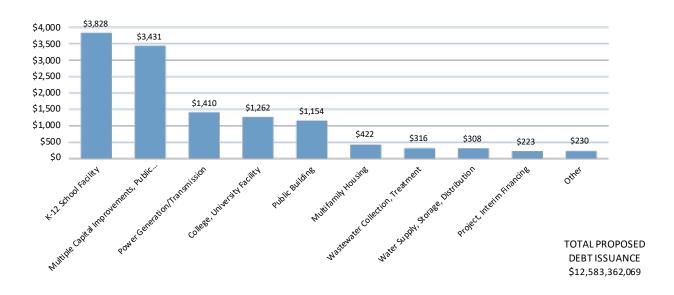

## REPORTS OF PROPOSED DEBT ISSUANCE RECEIVED 3/1/2024 THROUGH 3/31/2024, BY PURPOSE (IN MILLIONS)

|                                             | VOLUME     | % OF TOTAL |
|---------------------------------------------|------------|------------|
| K-12 School Facility                        | \$3,827.5  | 30.4%      |
| Multiple Capital Improvements, Public Works | \$3,431.0  | 27.3%      |
| Power Generation/Transmission               | \$1,409.7  | 11.2%      |
| College, University Facility                | \$1,261.8  | 10.0%      |
| Public Building                             | \$1,154.3  | 9.2%       |
| Multifamily Housing                         | \$422.5    | 3.4%       |
| Wastewater Collection, Treatment            | \$315.6    | 2.5%       |
| Water Supply, Storage, Distribution         | \$308.2    | 2.4%       |
| Project, Interim Financing                  | \$223.2    | 1.8%       |
| Other                                       | \$229.6    | 1.8%       |
| Total                                       | \$12,583.4 | 100.0%     |