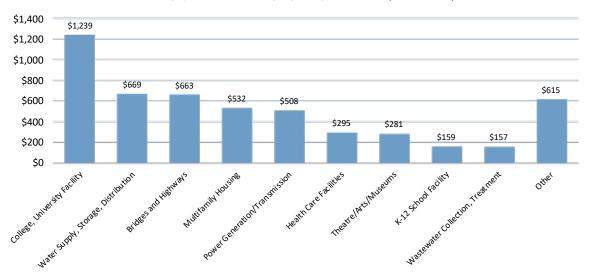

## TOTAL REPORTS OF FINAL SALE RECEIVED 3/1/2024 THROUGH 3/31/2024, BY PURPOSE (IN MILLIONS)

TOTAL DEBTISSUED \$5,118,444,119

## TOTAL REPORTS OF FINAL SALE RECEIVED 3/1/2024 THROUGH 3/31/2024, BY PURPOSE (IN MILLIONS)

|                                     | VOLUME    | % OF TOTAL |
|-------------------------------------|-----------|------------|
| College, University Facility        | \$1,239.3 | 24.2%      |
| Water Supply, Storage, Distribution | \$669.3   | 13.1%      |
| Bridges and Highways                | \$662.6   | 12.9%      |
| Multifamily Housing                 | \$532.4   | 10.4%      |
| Power Generation/Transmission       | \$507.5   | 9.9%       |
| Health Care Facilities              | \$295.1   | 5.8%       |
| Theatre/Arts/Museums                | \$281.5   | 5.5%       |
| K-12 School Facility                | \$158.6   | 3.1%       |
| Wastewater Collection, Treatment    | \$156.8   | 3.1%       |
| Other                               | \$615.4   | 12.0%      |
| Total                               | \$5,118.4 | 100.0%     |