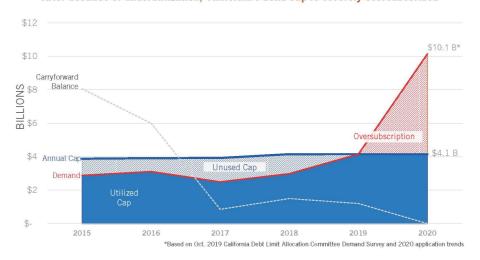

## 2020 DEBT CEILING

After decades of underutilization, California's bond cap is severely oversubscribed

Each year states are responsible for calculating volume cap for tax-exempt debt to be issued for private projects that have a qualified public benefit. CDLAC's programs are used to finance affordable housing developments for low-income Californians, build solid waste disposal and waste recycling facilities, and to finance industrial development projects. Federal law limits how much tax-exempt debt a state can issue in a calendar year. This cap is determined by a population-based formula pursuant to Revenue Procedure 2019-44 published by the Internal Revenue Service. The volume limit on qualified private activity bonds adjusted for inflation for calendar year 2020 is \$105 multiplied by the state's population. The most recent resident population estimate is released by the U. S. Bureau of the Census before the beginning of each calendar year.

On December 30, 2019 the U.S. Census Bureau issued Press Release #CB19-198, reporting California's population as 39,512,223. This is a 0.11% decrease from the 2018 population estimate of 39,557,045 used to set the 2019 State Ceiling. The change in the population estimate results in a new 2020 bond volume cap of \$4,148,783,415. In terms of dollars, this is a \$4,706,310 decrease from the 2019 State Ceiling. No amount was carried over from 2019. CDLAC allocates all private activity bond volume cap in a calendar year. In December of each year, CDLAC allocates any remaining bond volume cap to a bond issuer to preserve unallocated bonds. On December 11, 2019, CDLAC made this allocation to California Municipal Finance Authority.

\$4,148,783,415

**2020 DEBT CEILING** 

\$8,452,895,939

**DEBT APPLIED FOR** 

PAGE 06 | DEBT CEILING