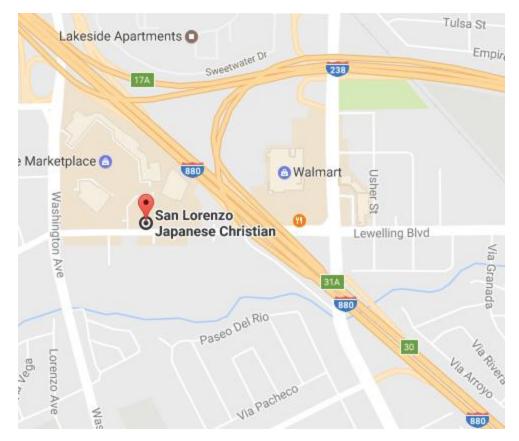

## May 6, 2017 Empowering Asian Families Conference #2

Directions to San Lorenzo Japanese Christian Church: 615 Lewelling Blvd., San Leandro, CA 94579

**From North:** Take I-880 South, get off at Exit 30 Lewelling Blvd toward San Lorenzo. Turn right onto Lewelling Blvd., (signs for Hayward Shoreline) destination will be on your right.

**From South:** Take I-880 North, get off at Exit 30 Hesperian Blvd. Use the middle lane to turn right onto Hesperian Blvd. Use the left two lanes to turn left at the first cross street onto Lewelling Blvd., destination will be on your right.

**From East:** From I-580 West keep left at the fork to I-238 North, use second from left lane to Exit 16B-17B for I-880 North toward Oakland/Hesperian Blvd/San Lorenzo. Keep right to continue on Exit 16B, follow signs for Hesperian Blvd/San Lorenzo. Use the right lane to turn right onto Springlake Drive, use the right two lanes to turn right onto Hesperian Blvd, turn right onto Lewelling Blvd, destination will be on your right.