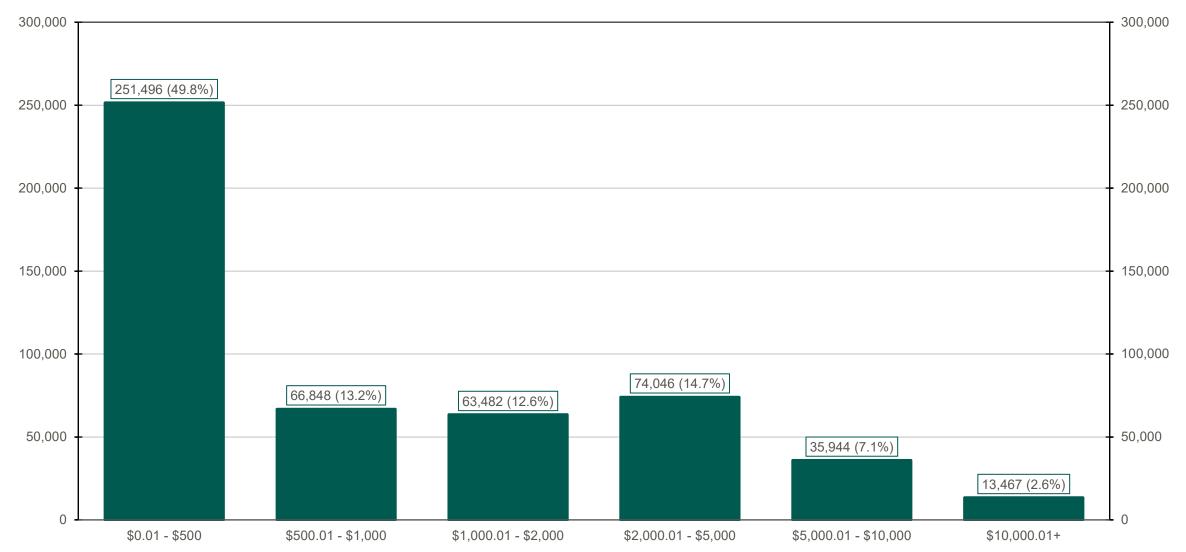

00 280,000 260,000 260,000 240,000 240,000 220,000 220,000 200,000 200,000 180,000 180,000 160,000 160,000 140,000 140,000 120,000 120,000 100,000 100,000 80,000 80,000 60,000 60,000 40,000 40,000 20,000 20,000 L 0 0 Apr 22 Jun 22 Jun 22 Jul 22 Aug 22 Sep 22 Sep 22 Jan 23 Jan 23 Jun 23 Jun 23 Jun 23 Jun 23 Sep 23 Sep 23 Oct 23 May 20 Jun 20 Jul 20 Aug 20 -Sep 20 -Oct 20 -Nov 20 -Jan 21 -Feb 21 -Aug 21 -Sep 21 -Oct 21 -Nov 21 -Dec 21 -Jan 22 -Nov 23 -Dec 23 -Jan 24 -Feb 24 -Mar 24 -Apr 24 -Apr 21 May 21 Feb 22 Mar 22 18 Jan 20 Feb 20 Mar 20 Apr 20 6 6 19 19 Mar 21 Jun 21 Jul 21 6 Nov Dec Aug Sep Nov ١IJ oct

### Chart 2: Total Assets (millions) As of 4/30/24





### Chart 3: Average Funded Account Balance As of 4/30/24





### Chart 4: Distribution of Accounts by Balance As of 4/30/24





### Chart 5: Monthly Contributions Per Saver As of 4/30/24





## Chart 6: Status of All Registered Employers As of 4/30/24

140,000





### Chart 7: Status of Post-Deadline Employers As of 4/30/24





# Chart 8: Accounts w/ Full Withdrawal as % of Payroll Contributing Accounts

As of 4/30/24