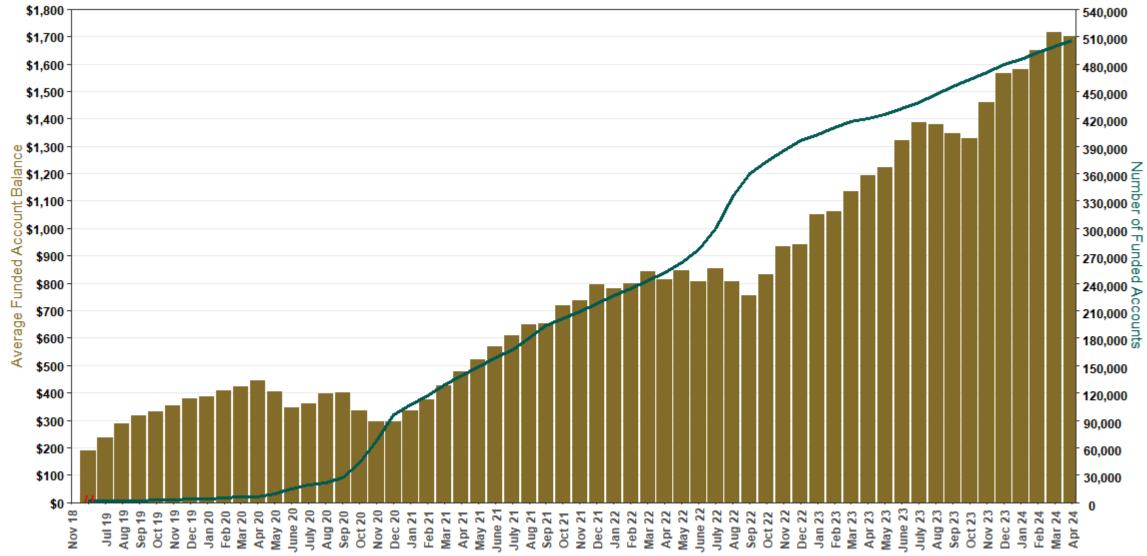

#### Funding Amounts and Withdrawals

| Funding Amounts                     | 4/30/2024       | 1/31/2024     | Change        | Percentage<br>Change |
|-------------------------------------|-----------------|---------------|---------------|----------------------|
| Total Assets                        | \$858,491,021   | \$765,695,409 | \$92,795,612  | 12.1%                |
| Average Funded Account Balance      | \$1,699         | \$1,579       | \$120         | 7.6%                 |
| Total Contributions Amount          | \$1,005,872,133 | \$899,209,451 | \$106,662,682 | 11.9%                |
| Average Monthly Contribution Amount | \$204           | \$190         | \$14          | 7.4%                 |
| Median Monthly Contribution Amount  | \$154           | \$144         | \$10          | 6.9%                 |
| Average Contribution Rate           | 5.21%           | 5.22%         | -0.01%        | -0.2%                |
| Amount of Withdrawals               | \$215,550,896   | \$180,232,294 | \$35,318,602  | 19.6%                |
| Accounts with a Full Withdrawal     | 116,778         | 106,689       | 10,089        | 9.5%                 |
| Accounts with a Partial Withdrawal  | 17,998          | 15,769        | 2,229         | 14.1%                |
| Withdrawal Rate**                   | 20.81%          | 19.89%        | 0.92%         | 4.6%                 |

### Chart 3: Average Funded Account Balance As of 4/30/24