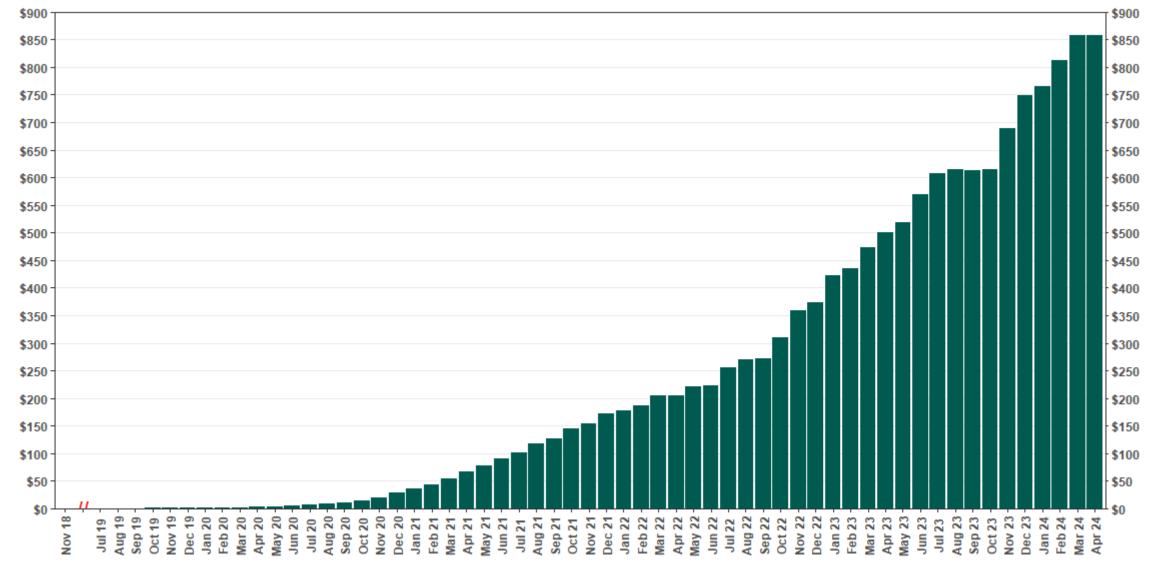

#### Funding Amounts and Withdrawals

| Funding Amounts                     | 4/30/2024       | 1/31/2024     | Change        | Percentage<br>Change |
|-------------------------------------|-----------------|---------------|---------------|----------------------|
| Total Assets                        | \$858,491,021   | \$765,695,409 | \$92,795,612  | 12.1%                |
| Average Funded Account Balance      | \$1,699         | \$1,579       | \$120         | 7.6%                 |
| Total Contributions Amount          | \$1,005,872,133 | \$899,209,451 | \$106,662,682 | 11.9%                |
| Average Monthly Contribution Amount | \$204           | \$190         | \$14          | 7.4%                 |
| Median Monthly Contribution Amount  | \$154           | \$144         | \$10          | 6.9%                 |
| Average Contribution Rate           | 5.21%           | 5.22%         | -0.01%        | -0.2%                |
| Amount of Withdrawals               | \$215,550,896   | \$180,232,294 | \$35,318,602  | 19.6%                |
| Accounts with a Full Withdrawal     | 116,778         | 106,689       | 10,089        | 9.5%                 |
| Accounts with a Partial Withdrawal  | 17,998          | 15,769        | 2,229         | 14.1%                |
| Withdrawal Rate**                   | 20.81%          | 19.89%        | 0.92%         | 4.6%                 |

### Chart 2: Total Assets (millions) As of 4/30/24