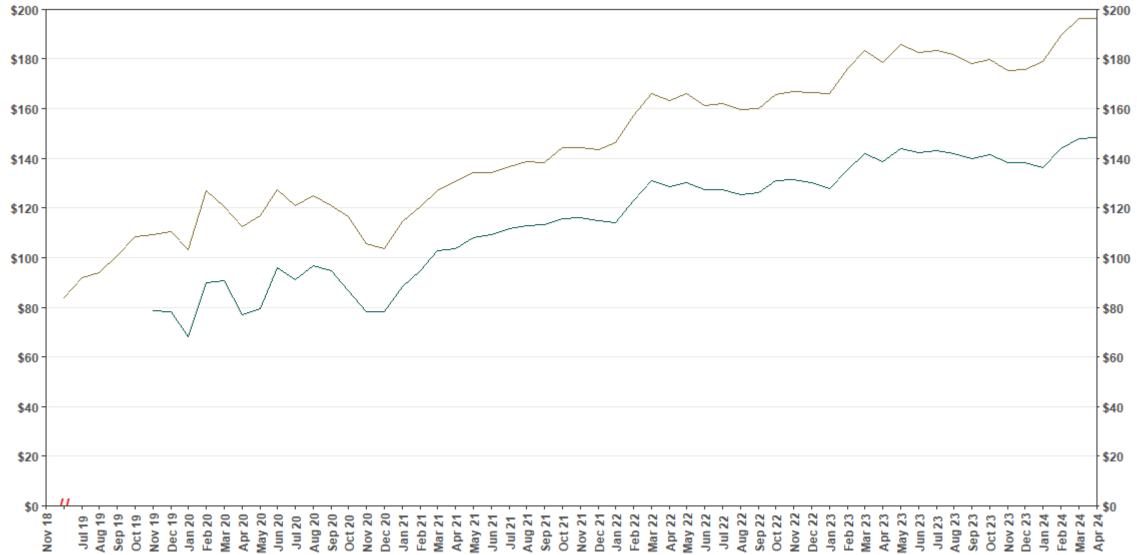

00 200,000 180,000 180,000 160,000 160,000 140,000 140,000 120,000 120,000 100,000 100,000 80,000 80,000 60,000 60,000 40,000 40,000 20,000 20,000 L 0 0 Apr 22 Jun 22 Jun 22 Jul 22 Aug 22 Sep 22 Sep 22 Jan 23 Jan 23 Jun 23 Jun 23 Jun 23 Jun 23 Sep 23 Sep 23 Oct 23 May 20 Jun 20 Jul 20 Aug 20 -Sep 20 -Oct 20 -Nov 20 -Jan 21 -Feb 21 -Aug 21 -Sep 21 -Oct 21 -Nov 21 -Dec 21 -Jan 22 -Nov 23 -Dec 23 -Jan 24 -Feb 24 -Mar 24 -Apr 24 -Apr 21 May 21 Feb 22 Mar 22 18 Jan 20 Feb 20 Mar 20 Apr 20 6 6 19 19 Mar 21 Jun 21 Jul 21 6 Nov Dec Aug Sep Nov ١IJ oct

### Chart 2: Total Assets (millions) As of 4/30/24





### Chart 3: Average Funded Account Balance As of 4/30/24





### Chart 4: Distribution of Accounts by Balance As of 4/30/24





### Chart 5: Monthly Contributions Per Saver As of 4/30/24





## Chart 6: Status of All Registered Employers As of 4/30/24

140,000





### Chart 7: Status of Post-Deadline Employers As of 4/30/24





# Chart 8: Accounts w/ Full Withdrawal as % of Payroll Contributing Accounts

As of 4/30/24