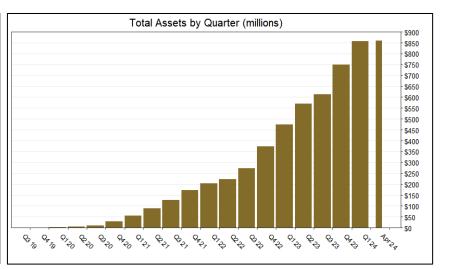

#### Funding Amounts and Withdrawals

| Funding Amounts                     | 4/30/2024       | 1/31/2024     | Change        | Percentage<br>Change |
|-------------------------------------|-----------------|---------------|---------------|----------------------|
| Total Assets                        | \$858,491,021   | \$765,695,409 | \$92,795,612  | 12.1%                |
| Average Funded Account Balance      | \$1,699         | \$1,579       | \$120         | 7.6%                 |
| Total Contributions Amount          | \$1,005,872,133 | \$899,209,451 | \$106,662,682 | 11.9%                |
| Average Monthly Contribution Amount | \$204           | \$190         | \$14          | 7.4%                 |
| Median Monthly Contribution Amount  | \$154           | \$144         | \$10          | 6.9%                 |
| Average Contribution Rate           | 5.21%           | 5.22%         | -0.01%        | -0.2%                |
| Amount of Withdrawals               | \$215,550,896   | \$180,232,294 | \$35,318,602  | 19.6%                |
| Accounts with a Full Withdrawal     | 116,778         | 106,689       | 10,089        | 9.5%                 |
| Accounts with a Partial Withdrawal  | 17,998          | 15,769        | 2,229         | 14.1%                |
| Withdrawal Rate**                   | 20.81%          | 19.89%        | 0.92%         | 4.6%                 |

### Chart 2: Total Assets (millions) As of 4/30/24