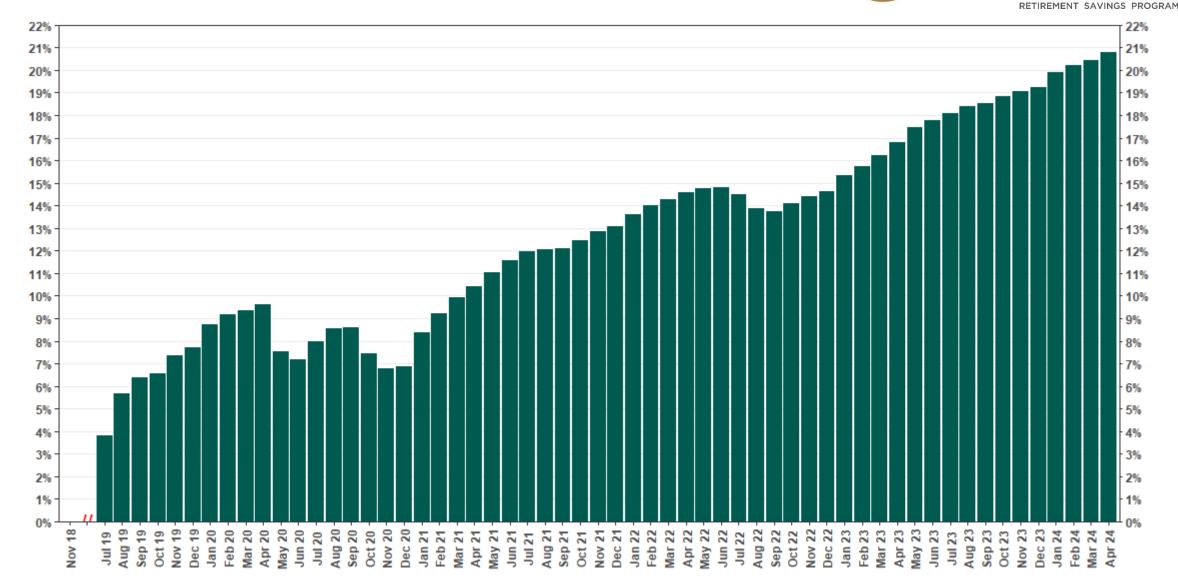

# Chart 8: Accounts w/ Full Withdrawal as % of Payroll Contributing Accounts

As of 4/30/24

#### Funding Amounts and Withdrawals

| Funding Amounts                     | 4/30/2024       | 1/31/2024     | Change        | Percentage<br>Change |
|-------------------------------------|-----------------|---------------|---------------|----------------------|
| Total Assets                        | \$858,491,021   | \$765,695,409 | \$92,795,612  | 12.1%                |
| Average Funded Account Balance      | \$1,699         | \$1,579       | \$120         | 7.6%                 |
| Total Contributions Amount          | \$1,005,872,133 | \$899,209,451 | \$106,662,682 | 11.9%                |
| Average Monthly Contribution Amount | \$204           | \$190         | \$14          | 7.4%                 |
| Median Monthly Contribution Amount  | \$154           | \$144         | \$10          | 6.9%                 |
| Average Contribution Rate           | 5.21%           | 5.22%         | -0.01%        | -0.2%                |
| Amount of Withdrawals               | \$215,550,896   | \$180,232,294 | \$35,318,602  | 19.6%                |
| Accounts with a Full Withdrawal     | 116,778         | 106,689       | 10,089        | 9.5%                 |
| Accounts with a Partial Withdrawal  | 17,998          | 15,769        | 2,229         | 14.1%                |
| Withdrawal Rate**                   | 20.81%          | 19.89%        | 0.92%         | 4.6%                 |