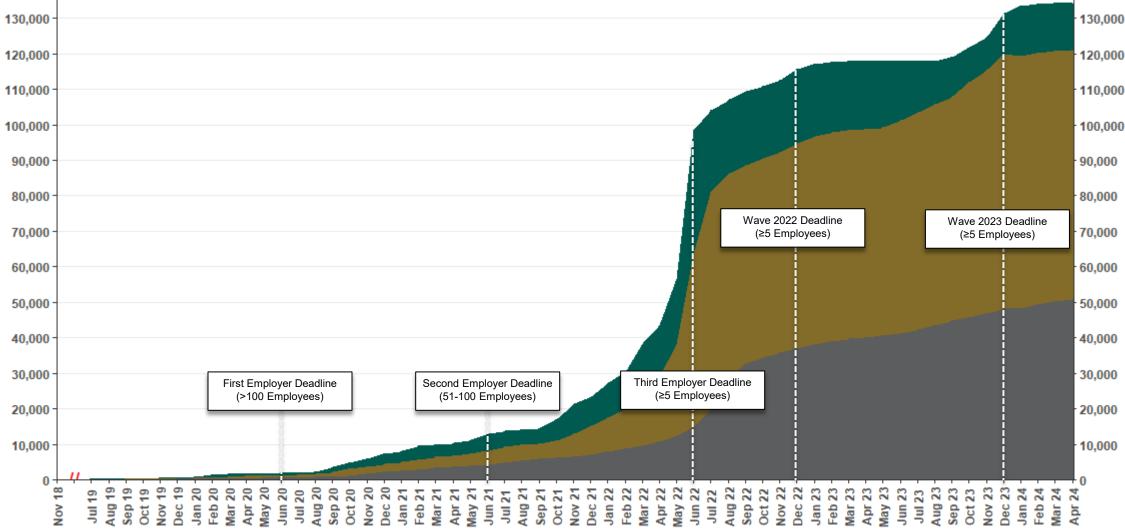

## Chart 6: Status of All Registered Employers As of 4/30/24

140,000

#### Status of Eligible Employers by Wave

| Wave (Deadline)         | Employers<br>Registered | Employers<br>Exempted | Total<br>Employers<br>Responded | Total Estimated<br>Eligible<br>Employers | Employer<br>Response<br>Rate |
|-------------------------|-------------------------|-----------------------|---------------------------------|------------------------------------------|------------------------------|
| Post-Deadline Employers | 131,618                 | 118,878               | 250,496                         | 281,817                                  | 88.9%                        |
| Wave 2024 (12/31/24)    | 16                      | 3                     | 19                              | N/A                                      | N/A                          |
| Wave 4 (12/31/25)       | 2,621                   | 9,755                 | 12,376                          | N/A                                      | N/A                          |
| Total                   | 134,255                 | 128,636               | 262,891                         | 281,817                                  | 93.3%                        |