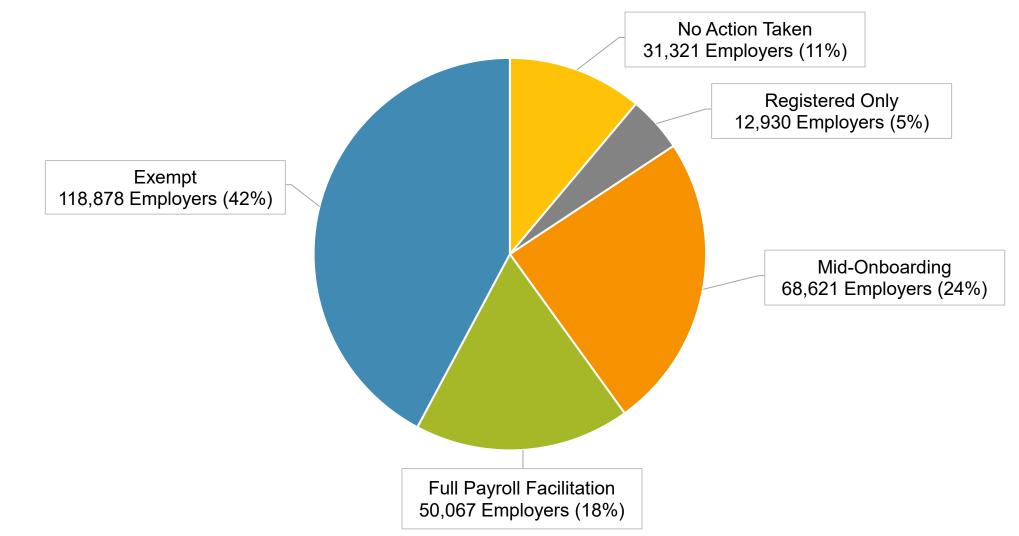

### Chart 7: Status of Post-Deadline Employers As of 4/30/24

#### Status of Eligible Employers by Wave

| Wave (Deadline)         | Employers<br>Registered | Employers<br>Exempted | Total<br>Employers<br>Responded | Total Estimated<br>Eligible<br>Employers | Employer<br>Response<br>Rate |
|-------------------------|-------------------------|-----------------------|---------------------------------|------------------------------------------|------------------------------|
| Post-Deadline Employers | 131,618                 | 118,878               | 250,496                         | 281,817                                  | 88.9%                        |
| Wave 2024 (12/31/24)    | 16                      | 3                     | 19                              | N/A                                      | N/A                          |
| Wave 4 (12/31/25)       | 2,621                   | 9,755                 | 12,376                          | N/A                                      | N/A                          |
| Total                   | 134,255                 | 128,636               | 262,891                         | 281,817                                  | 93.3%                        |