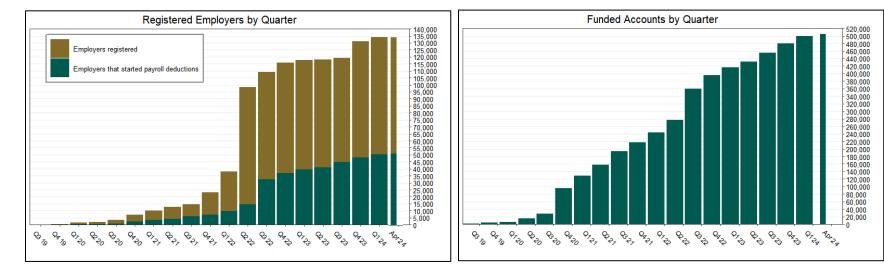

#### Employer Registration Status Changes

| Employer Status                        | 4/30/2024 | 1/31/2024 | Change | Percentage Change |
|----------------------------------------|-----------|-----------|--------|-------------------|
| Registered                             | 134,255   | 133,569   | 686    | 0.5%              |
| Uploaded Roster                        | 121,139   | 119,245   | 1,894  | 1.6%              |
| Started Payroll Deductions             | 50,943    | 48,172    | 2,771  | 5.8%              |
| Facilitated Deductions in last 90 days | 38,917    | 38,040    | 877    | 2.3%              |
| Exempt                                 | 128,557   | 126,767   | 1,790  | 1.4%              |

## Chart 6: Status of All Registered Employers As of 4/30/24

140,000