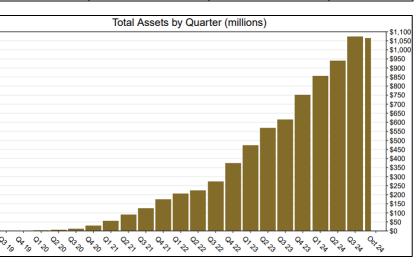

#### Funding Amounts and Withdrawals

| Funding Amounts                        | 10/31/2024      | 7/31/2024       | Change        | % Change |
|----------------------------------------|-----------------|-----------------|---------------|----------|
| Total Assets                           | \$1,064,547,889 | \$984,708,724   | \$79,839,165  | 8.1%     |
| Average Funded Account Balance         | \$2,024         | \$1,895         | \$129         | 6.8%     |
| Total Contributions Amount             | \$1,223,974,489 | \$1,117,951,576 | \$106,022,913 | 9.5%     |
| Average Monthly Contribution<br>Amount | \$191           | \$198           | -\$7          | -3.5%    |
| Median Monthly Contribution<br>Amount  | \$150           | \$152           | -\$2          | -1.3%    |
| Average Contribution Rate              | 5.19%           | 5.20%           | -0.01%        | -0.2%    |
| Amount of Withdrawals                  | \$292,353,541   | \$255,013,234   | \$37,340,307  | 14.6%    |
| Accounts with a Full Withdrawal        | 134,282         | 126,223         | 8,059         | 6.4%     |
| Accounts with a Partial Withdrawal     | 22,839          | 20,519          | 2,320         | 11.3%    |
| Withdrawal Rate**                      | 22.31%          | 21.76%          | 0.55%         | 2.5%     |

### **Chart 2: Total Assets (millions)**