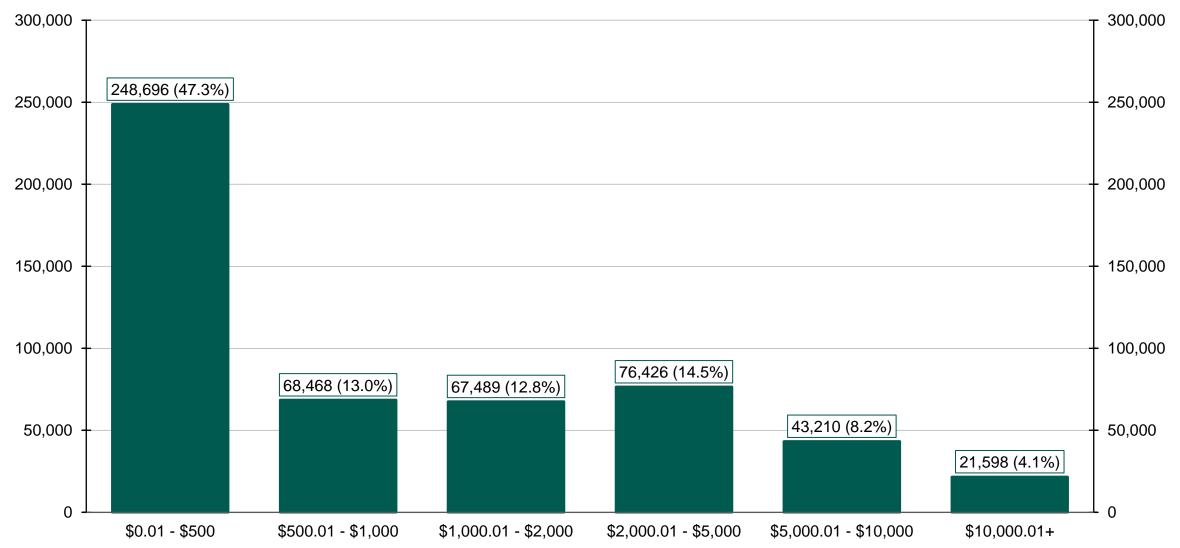

## **Chart 3: Average Funded Account Balance**

**Chart 4: Distribution of Accounts by Balance** 