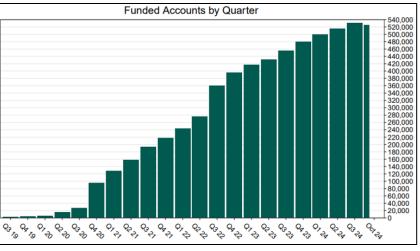

#### Participant Savings and Enrollment Changes

| Participant Account Status    | 10/31/2024 | 7/31/2024 | Change | % Change |
|-------------------------------|------------|-----------|--------|----------|
| Funded Accounts               | 525,887    | 519,562   | 6,325  | 1.2%     |
| Payroll Contributing Accounts | 601,768    | 580,110   | 21,658 | 3.7%     |
| Multiple Employer Accounts*   | 87,425     | 83,572    | 3,853  | 4.6%     |
| Self-Enrolled Funded Accounts | 2,745      | 2,638     | 107    | 4.1%     |
| Effective Opt-Out Rate        | 35.81%     | 35.91%    | -0.10% | -0.3%    |

#### **Chart 1: Funded Accounts**