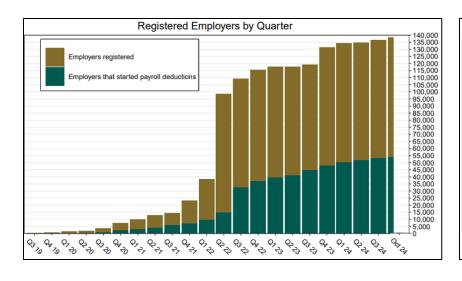

#### Employer Registration Status Changes

| Employer Status                        | 10/31/2024 | 7/31/2024 | Change  | % Change |
|----------------------------------------|------------|-----------|---------|----------|
| Registered                             | 138,207    | 134,862   | 3,345   | 2.5%     |
| Uploaded Roster                        | 126,962    | 122,946   | 4,016   | 3.3%     |
| Started Payroll Deductions             | 54,025     | 51,988    | 2,037   | 3.9%     |
| Facilitated Deductions in last 90 days | 38,639     | 38,290    | 349     | 0.9%     |
| Exempt                                 | 102,969    | 130,480   | -27,511 | -21.1%   |

## **Chart 6: Status of All Registered Employers**