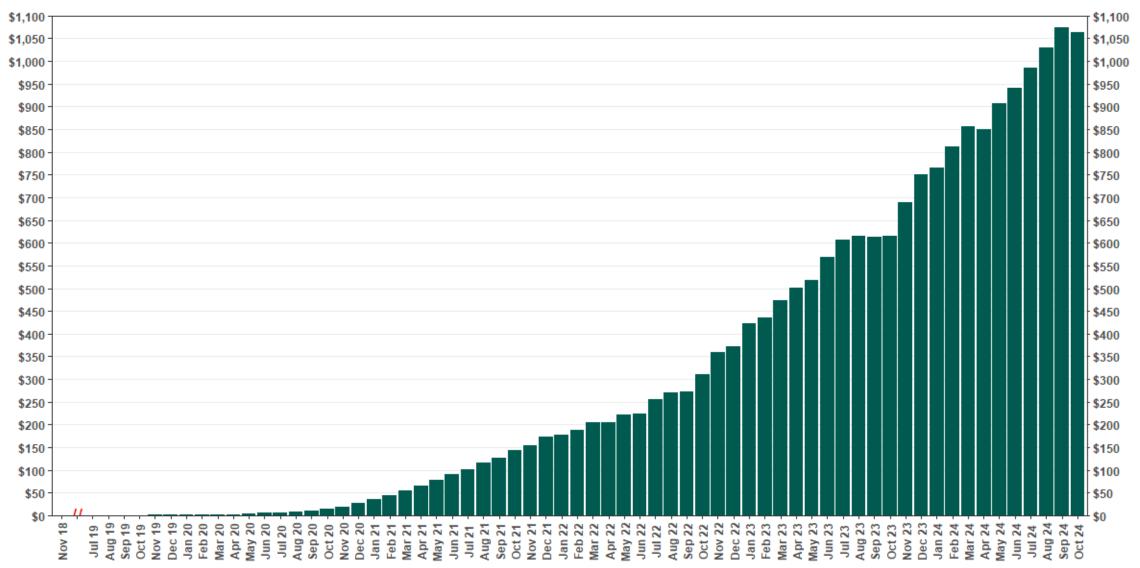

| \$152           | -\$2          | -1.3%    |
| Average Contribution Rate              | 5.19%           | 5.20%           | -0.01%        | -0.2%    |
| Amount of Withdrawals                  | \$292,353,541   | \$255,013,234   | \$37,340,307  | 14.6%    |
| Accounts with a Full Withdrawal        | 134,282         | 126,223         | 8,059         | 6.4%     |
| Accounts with a Partial Withdrawal     | 22,839          | 20,519          | 2,320         | 11.3%    |
| Withdrawal Rate**                      | 22.31%          | 21.76%          | 0.55%         | 2.5%     |







<sup>\*\*</sup> Withdrawal Rate is calculated as Accounts with a full withdrawal as a percent of Payroll Contributing Accounts

#### **Chart 1: Funded Accounts**





### **Chart 2: Total Assets (millions)**





## **Chart 3: Average Funded Account Balance**





**Chart 4: Distribution of Accounts by Balance** 





## **Chart 5: Monthly Contributions Per Saver**





## **Chart 6: Status of All Registered Employers**





## **Chart 7: Status of Post-Deadline Employers**





# Chart 8: Accounts w/ Full Withdrawal as % of Payroll Contributing Accounts