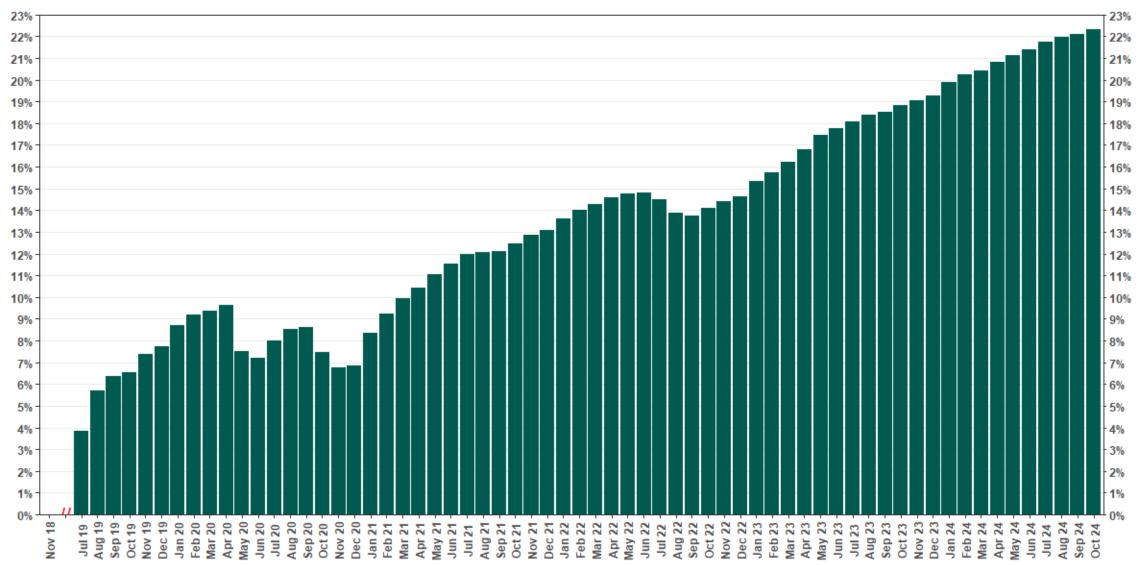

#### Funding Amounts and Withdrawals

| Funding Amounts                        | 10/31/2024      | 7/31/2024       | Change        | % Change |
|----------------------------------------|-----------------|-----------------|---------------|----------|
| Total Assets                           | \$1,064,547,889 | \$984,708,724   | \$79,839,165  | 8.1%     |
| Average Funded Account Balance         | \$2,024         | \$1,895         | \$129         | 6.8%     |
| Total Contributions Amount             | \$1,223,974,489 | \$1,117,951,576 | \$106,022,913 | 9.5%     |
| Average Monthly Contribution<br>Amount | \$191           | \$198           | -\$7          | -3.5%    |
| Median Monthly Contribution<br>Amount  | \$150           | \$152           | -\$2          | -1.3%    |
| Average Contribution Rate              | 5.19%           | 5.20%           | -0.01%        | -0.2%    |
| Amount of Withdrawals                  | \$292,353,541   | \$255,013,234   | \$37,340,307  | 14.6%    |
| Accounts with a Full Withdrawal        | 134,282         | 126,223         | 8,059         | 6.4%     |
| Accounts with a Partial Withdrawal     | 22,839          | 20,519          | 2,320         | 11.3%    |
| Withdrawal Rate**                      | 22.31%          | 21.76%          | 0.55%         | 2.5%     |

<sup>\*\*</sup> Withdrawal Rate is calculated as Accounts with a full withdrawal as a percent of Payroll Contributing Accounts

# Chart 8: Accounts w/ Full Withdrawal as % of Payroll Contributing Accounts