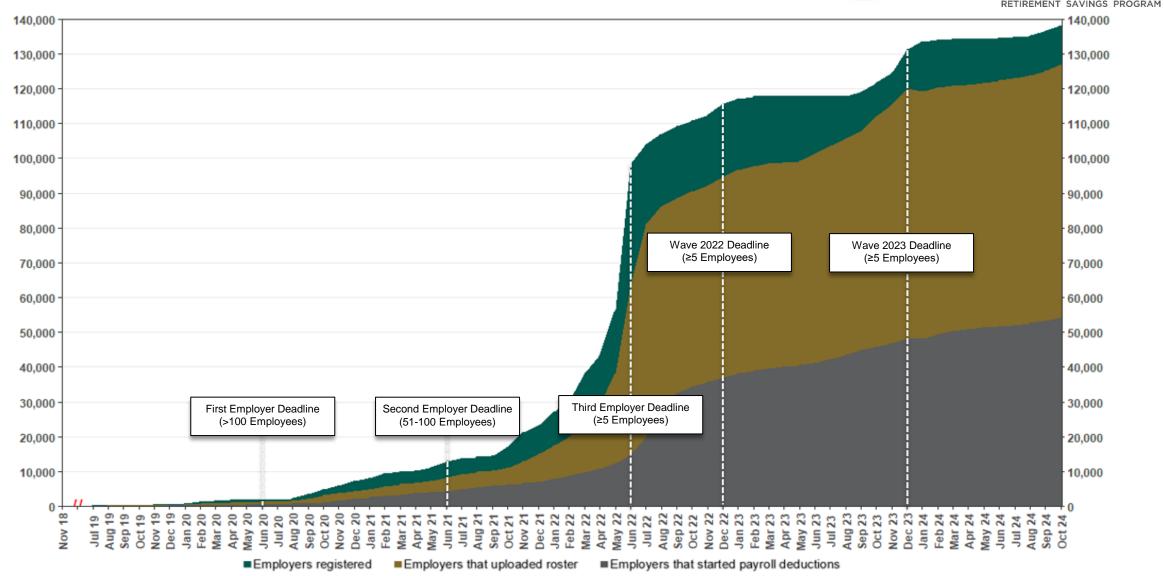

#### Employer Registration Status Changes

| Employer Status                        | 10/31/2024 | 7/31/2024 | Change  | % Change |
|----------------------------------------|------------|-----------|---------|----------|
| Registered                             | 138,207    | 134,862   | 3,345   | 2.5%     |
| Uploaded Roster                        | 126,962    | 122,946   | 4,016   | 3.3%     |
| Started Payroll Deductions             | 54,025     | 51,988    | 2,037   | 3.9%     |
| Facilitated Deductions in last 90 days | 38,639     | 38,290    | 349     | 0.9%     |
| Exempt                                 | 102,969    | 130,480   | -27,511 | -21.1%   |

## **Chart 6: Status of All Registered Employers**