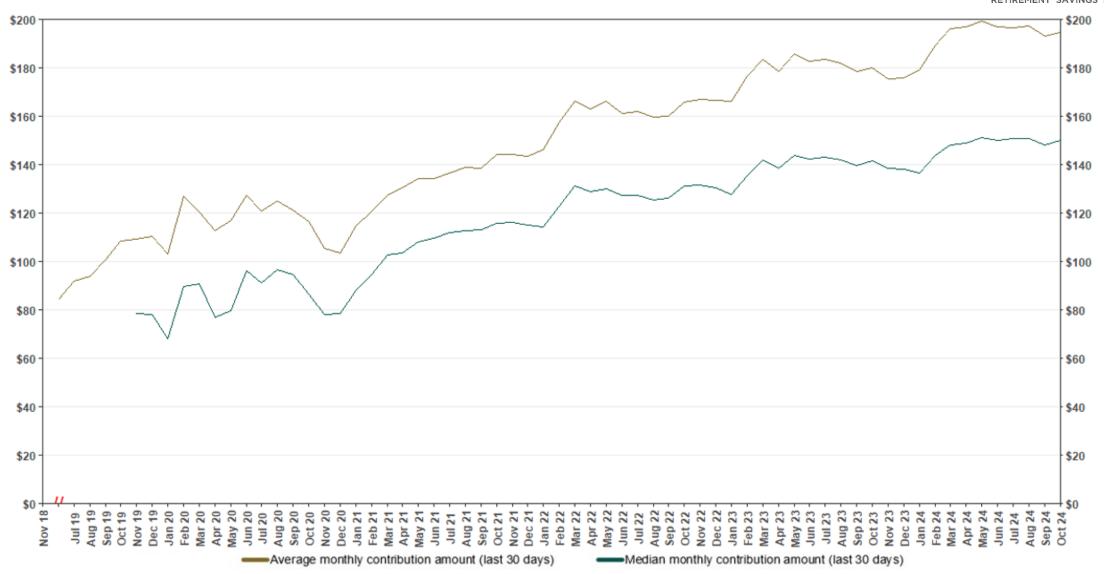

Amount of Withdrawals                  | \$292,353,541   | \$255,013,234   | \$37,340,307  | 14.6%    |
| Accounts with a Full Withdrawal        | 134,282         | 126,223         | 8,059         | 6.4%     |
| Accounts with a Partial Withdrawal     | 22,839          | 20,519          | 2,320         | 11.3%    |
| Withdrawal Rate**                      | 22.31%          | 21.76%          | 0.55%         | 2.5%     |







<sup>\*\*</sup> Withdrawal Rate is calculated as Accounts with a full withdrawal as a percent of Payroll Contributing Accounts

#### **Chart 1: Funded Accounts**





### **Chart 2: Total Assets (millions)**





## **Chart 3: Average Funded Account Balance**





**Chart 4: Distribution of Accounts by Balance** 





## **Chart 5: Monthly Contributions Per Saver**





## **Chart 6: Status of All Registered Employers**





## **Chart 7: Status of Post-Deadline Employers**





# Chart 8: Accounts w/ Full Withdrawal as % of Payroll Contributing Accounts