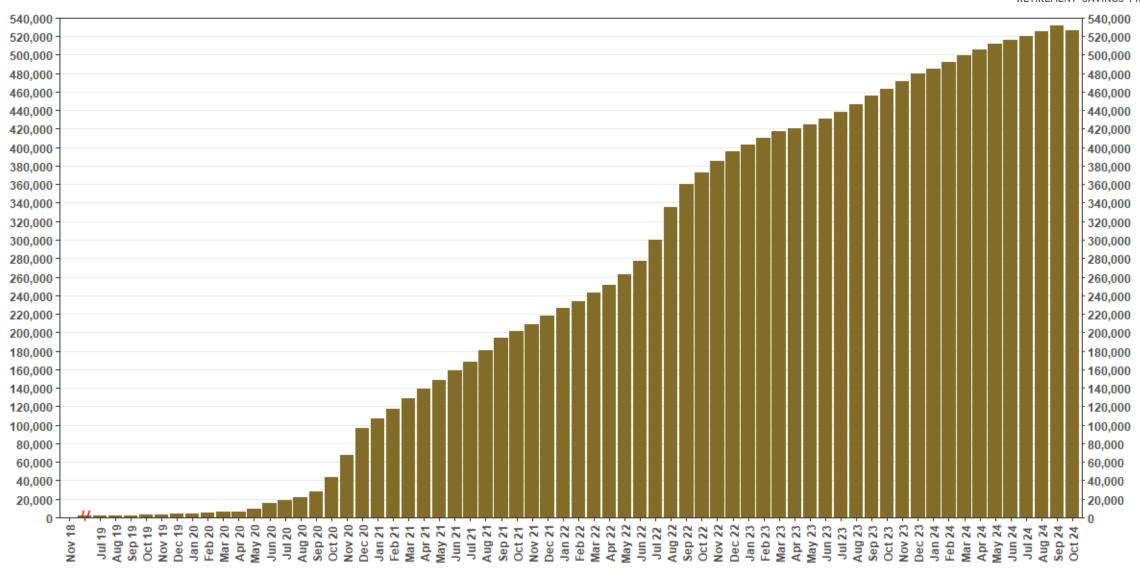

#### Participant Savings and Enrollment Changes

| Participant Account Status    | 10/31/2024 | 7/31/2024 | Change | % Change |
|-------------------------------|------------|-----------|--------|----------|
| Funded Accounts               | 525,887    | 519,562   | 6,325  | 1.2%     |
| Payroll Contributing Accounts | 601,768    | 580,110   | 21,658 | 3.7%     |
| Multiple Employer Accounts*   | 87,425     | 83,572    | 3,853  | 4.6%     |
| Self-Enrolled Funded Accounts | 2,745      | 2,638     | 107    | 4.1%     |
| Effective Opt-Out Rate        | 35.81%     | 35.91%    | -0.10% | -0.3%    |

#### **Chart 1: Funded Accounts**