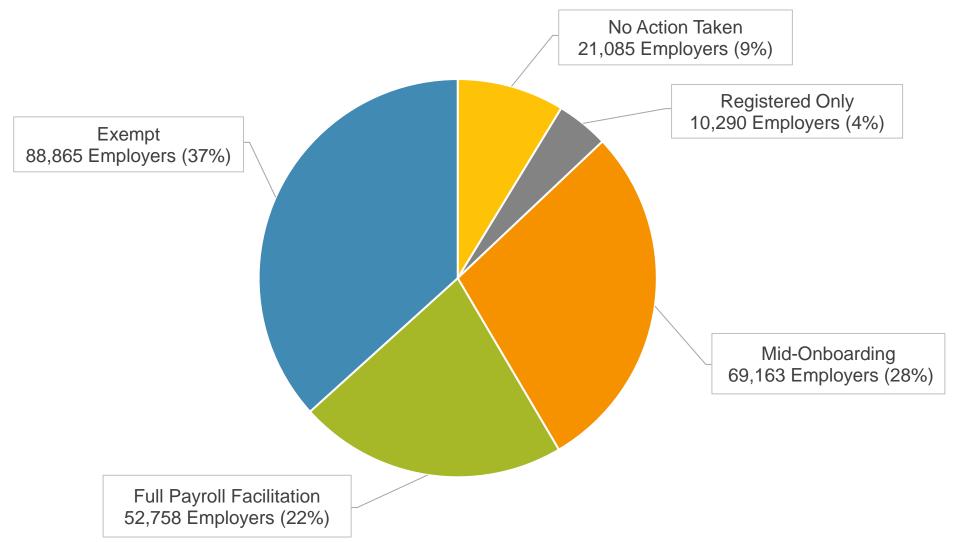

#### Status of Eligible Employers by Wave

| Wave (Deadline)         | Employers<br>Registered | Employers<br>Exempted | Total<br>Employers<br>Responded | Total Estimated<br>Eligible<br>Employers | Employer<br>Response<br>Rate |
|-------------------------|-------------------------|-----------------------|---------------------------------|------------------------------------------|------------------------------|
| Post-Deadline Employers | 132,211                 | 88,865                | 221,076                         | 242,161                                  | 91.3%                        |
| Wave 2024 (12/31/24)    | 2,209                   | 3,104                 | 5,313                           | N/A                                      | N/A                          |
| Wave 4 (12/31/25)       | 3,787                   | 11,000                | 14,787                          | N/A                                      | N/A                          |
| Total                   | 138,207                 | 102,969               | 241,176                         | 242,161                                  | 99.6%                        |

## **Chart 7: Status of Post-Deadline Employers**