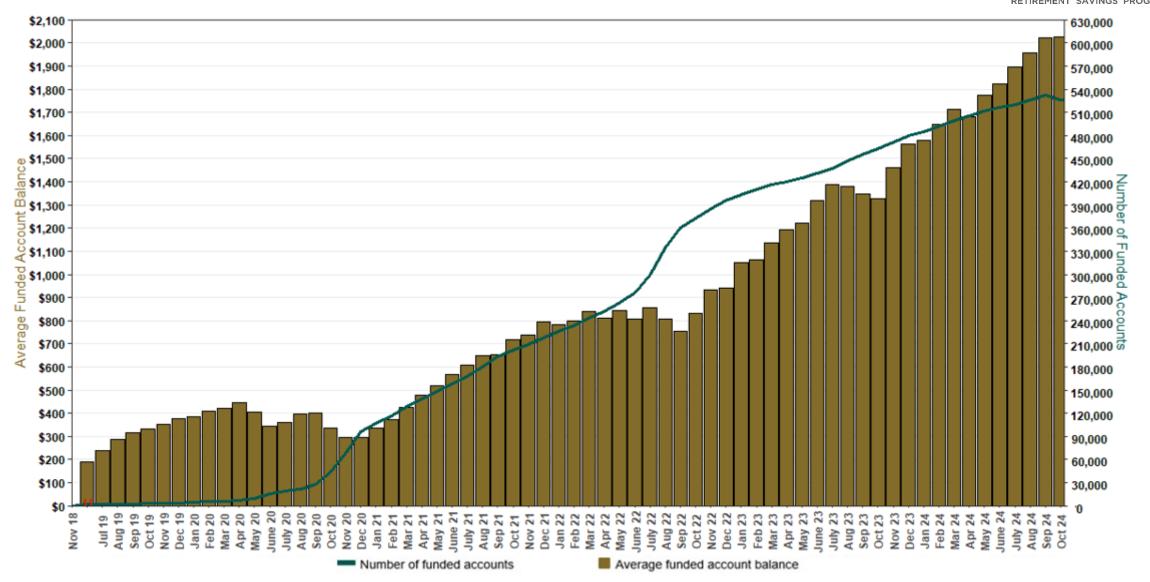

#### **Chart 1: Funded Accounts**

## **Chart 3: Average Funded Account Balance**

**Chart 4: Distribution of Accounts by Balance** 