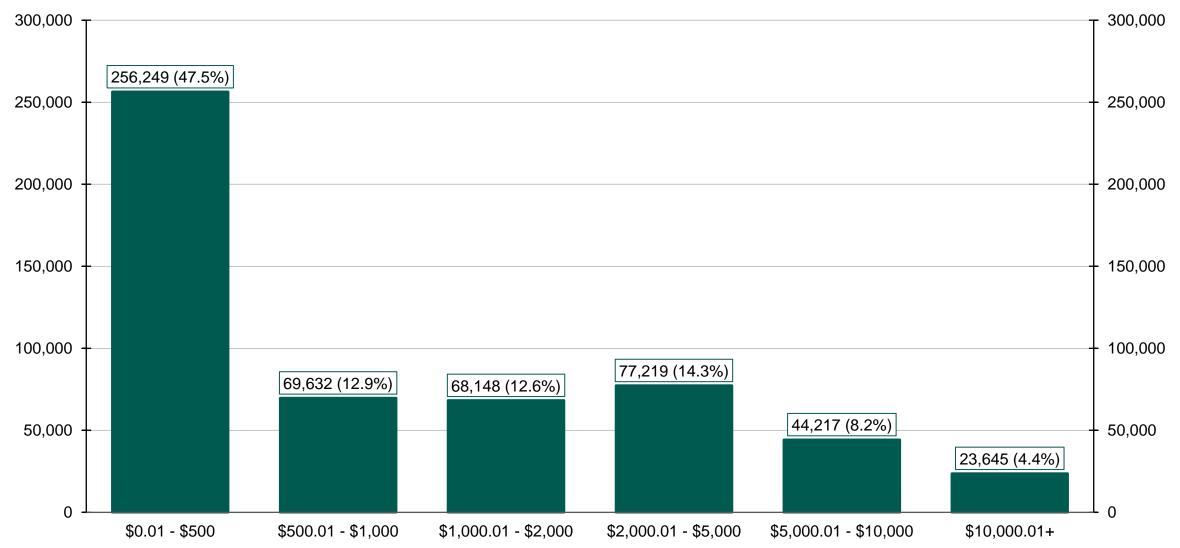

# **Chart 3: Average Funded Account Balance**

**Chart 4: Distribution of Accounts by Balance** 