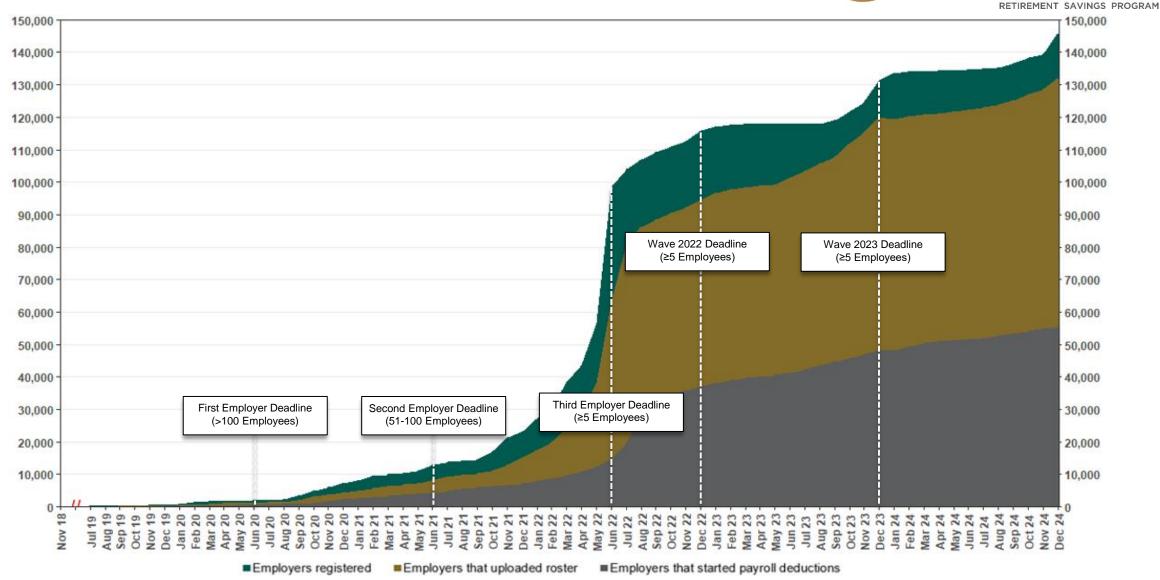

# **Chart 6: Status of All Registered Employers**

As of 12/31/24

The Program operated a limited scope pilot from November 2018 through June 2019 prior to full statewide launch on July 1, 2019.