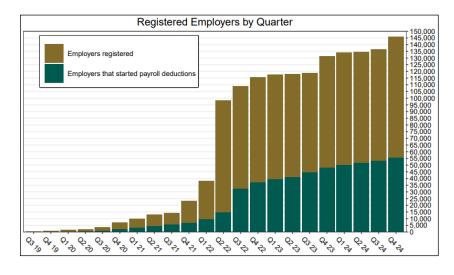

#### Employer Registration Status Changes

| Employer Status                        | 12/31/2024 | 9/30/2024 | Change | % Change |
|----------------------------------------|------------|-----------|--------|----------|
| Registered                             | 145,839    | 136,497   | 9,342  | 6.8%     |
| Uploaded Roster                        | 131,967    | 125,085   | 6,882  | 5.5%     |
| Started Payroll Deductions             | 55,459     | 53,310    | 2,149  | 4.0%     |
| Facilitated Deductions in last 90 days | 39,126     | 38,417    | 709    | 1.8%     |
| Exempt                                 | 109,434    | 117,854   | -8,420 | -7.1%    |

# **Chart 6: Status of All Registered Employers**

As of 12/31/24

The Program operated a limited scope pilot from November 2018 through June 2019 prior to full statewide launch on July 1, 2019.