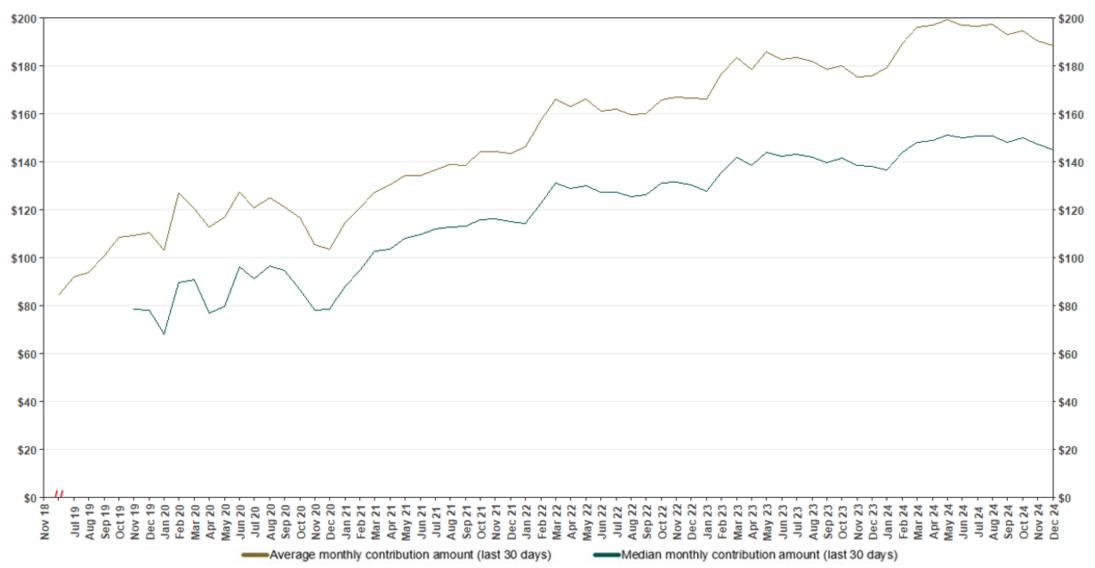

# **Chart 5: Monthly Contributions Per Saver**

#### Funding Amounts and Withdrawals

| Funding Amounts                        | 12/31/2024      | 9/30/2024       | Change        | % Change |
|----------------------------------------|-----------------|-----------------|---------------|----------|
| Total Assets                           | \$1,111,340,561 | \$1,074,113,277 | \$37,227,284  | 3.5%     |
| Average Funded Account Balance         | \$2,061         | \$2,020         | \$41          | 2.0%     |
| Total Contributions Amount             | \$1,292,695,774 | \$1,187,975,932 | \$104,719,842 | 8.8%     |
| Average Monthly Contribution<br>Amount | \$200           | \$191           | \$9           | 4.7%     |
| Median Monthly Contribution<br>Amount  | \$150           | \$147           | \$3           | 2.0%     |
| Average Contribution Rate              | 5.18%           | 5.19%           | -0.01%        | -0.2%    |
| Amount of Withdrawals                  | \$317,207,000   | \$278,475,917   | \$38,731,083  | 13.9%    |
| Accounts with a Full Withdrawal        | 139,160         | 131,234         | 7,926         | 6.0%     |
| Accounts with a Partial Withdrawal     | 24,342          | 21,990          | 2,352         | 10.7%    |
| Withdrawal Rate**                      | 22.55%          | 22.10%          | 0.45%         | 2.0%     |