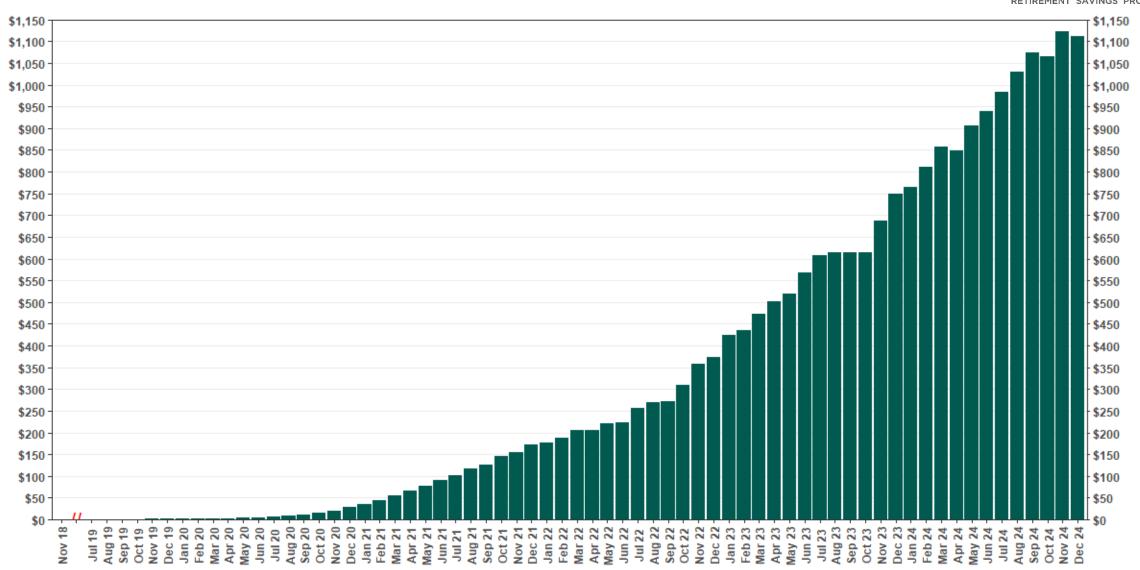

## **Chart 1: Funded Accounts**

**Chart 2: Total Assets (millions)** 

#### Funding Amounts and Withdrawals

| Funding Amounts                        | 12/31/2024      | 9/30/2024       | Change        | % Change |
|----------------------------------------|-----------------|-----------------|---------------|----------|
| Total Assets                           | \$1,111,340,561 | \$1,074,113,277 | \$37,227,284  | 3.5%     |
| Average Funded Account Balance         | \$2,061         | \$2,020         | \$41          | 2.0%     |
| Total Contributions Amount             | \$1,292,695,774 | \$1,187,975,932 | \$104,719,842 | 8.8%     |
| Average Monthly Contribution<br>Amount | \$200           | \$191           | \$9           | 4.7%     |
| Median Monthly Contribution<br>Amount  | \$150           | \$147           | \$3           | 2.0%     |
| Average Contribution Rate              | 5.18%           | 5.19%           | -0.01%        | -0.2%    |
| Amount of Withdrawals                  | \$317,207,000   | \$278,475,917   | \$38,731,083  | 13.9%    |
| Accounts with a Full Withdrawal        | 139,160         | 131,234         | 7,926         | 6.0%     |
| Accounts with a Partial Withdrawal     | 24,342          | 21,990          | 2,352         | 10.7%    |
| Withdrawal Rate**                      | 22.55%          | 22.10%          | 0.45%         | 2.0%     |