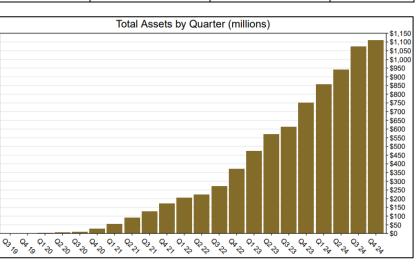

#### Funding Amounts and Withdrawals

| Funding Amounts                        | 12/31/2024      | 9/30/2024       | Change        | % Change |
|----------------------------------------|-----------------|-----------------|---------------|----------|
| Total Assets                           | \$1,111,340,561 | \$1,074,113,277 | \$37,227,284  | 3.5%     |
| Average Funded Account Balance         | \$2,061         | \$2,020         | \$41          | 2.0%     |
| Total Contributions Amount             | \$1,292,695,774 | \$1,187,975,932 | \$104,719,842 | 8.8%     |
| Average Monthly Contribution<br>Amount | \$200           | \$191           | \$9           | 4.7%     |
| Median Monthly Contribution<br>Amount  | \$150           | \$147           | \$3           | 2.0%     |
| Average Contribution Rate              | 5.18%           | 5.19%           | -0.01%        | -0.2%    |
| Amount of Withdrawals                  | \$317,207,000   | \$278,475,917   | \$38,731,083  | 13.9%    |
| Accounts with a Full Withdrawal        | 139,160         | 131,234         | 7,926         | 6.0%     |
| Accounts with a Partial Withdrawal     | 24,342          | 21,990          | 2,352         | 10.7%    |
| Withdrawal Rate**                      | 22.55%          | 22.10%          | 0.45%         | 2.0%     |

## **Chart 1: Funded Accounts**

**Chart 2: Total Assets (millions)** 