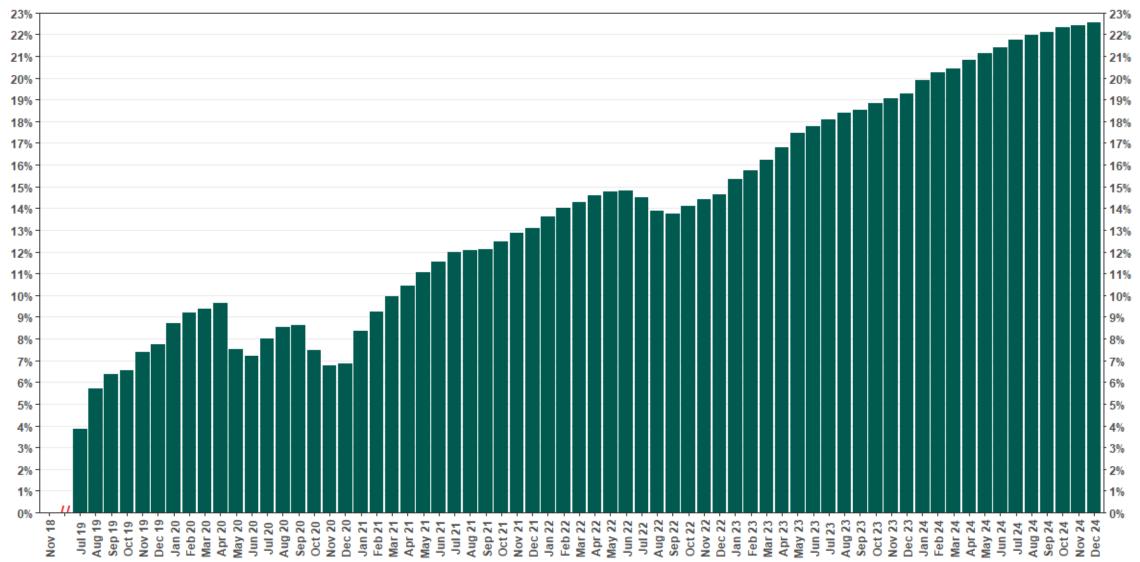

Rate**                      | 22.55%          | 22.10%          | 0.45%         | 2.0%     |







<sup>\*\*</sup> Withdrawal Rate is calculated as Accounts with a full withdrawal as a percent of Payroll Contributing Accounts

## **Chart 1: Funded Accounts**





**Chart 2: Total Assets (millions)** 





# **Chart 3: Average Funded Account Balance**





**Chart 4: Distribution of Accounts by Balance** 





# **Chart 5: Monthly Contributions Per Saver**





# **Chart 6: Status of All Registered Employers**

As of 12/31/24





The Program operated a limited scope pilot from November 2018 through June 2019 prior to full statewide launch on July 1, 2019.

# **Chart 7: Status of Post-Deadline Employers**





# Chart 8: Accounts w/ Full Withdrawal as % of Payroll Contributing Accounts