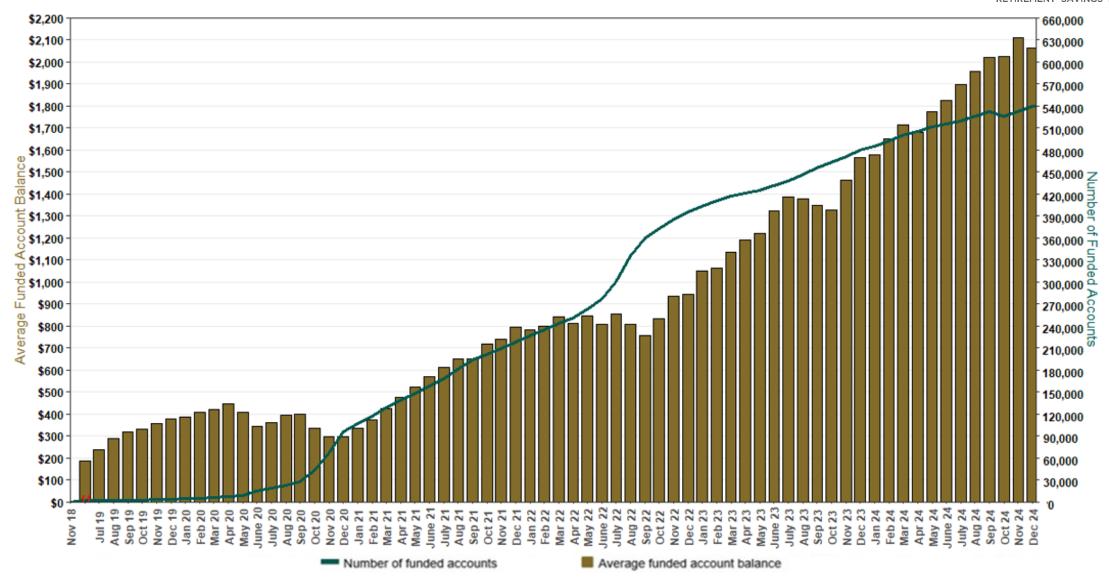

# **Chart 3: Average Funded Account Balance**

**Chart 4: Distribution of Accounts by Balance** 

#### Funding Amounts and Withdrawals

| Funding Amounts                        | 12/31/2024      | 9/30/2024       | Change        | % Change |
|----------------------------------------|-----------------|-----------------|---------------|----------|
| Total Assets                           | \$1,111,340,561 | \$1,074,113,277 | \$37,227,284  | 3.5%     |
| Average Funded Account Balance         | \$2,061         | \$2,020         | \$41          | 2.0%     |
| Total Contributions Amount             | \$1,292,695,774 | \$1,187,975,932 | \$104,719,842 | 8.8%     |
| Average Monthly Contribution<br>Amount | \$200           | \$191           | \$9           | 4.7%     |
| Median Monthly Contribution<br>Amount  | \$150           | \$147           | \$3           | 2.0%     |
| Average Contribution Rate              | 5.18%           | 5.19%           | -0.01%        | -0.2%    |
| Amount of Withdrawals                  | \$317,207,000   | \$278,475,917   | \$38,731,083  | 13.9%    |
| Accounts with a Full Withdrawal        | 139,160         | 131,234         | 7,926         | 6.0%     |
| Accounts with a Partial Withdrawal     | 24,342          | 21,990          | 2,352         | 10.7%    |
| Withdrawal Rate**                      | 22.55%          | 22.10%          | 0.45%         | 2.0%     |

| Participant Account Status    | 12/31/2024 | 9/30/2024 | Change | % Change |
|-------------------------------|------------|-----------|--------|----------|
| Funded Accounts               | 539,110    | 531,673   | 7,437  | 1.4%     |
| Payroll Contributing Accounts | 617,016    | 593,809   | 23,207 | 3.9%     |
| Multiple Employer Accounts*   | 92,129     | 87,543    | 4,586  | 5.2%     |
| Self-Enrolled Funded Accounts | 2,804      | 2,739     | 65     | 2.4%     |
| Effective Opt-Out Rate        | 35.34%     | 35.84%    | -0.50% | -1.4%    |