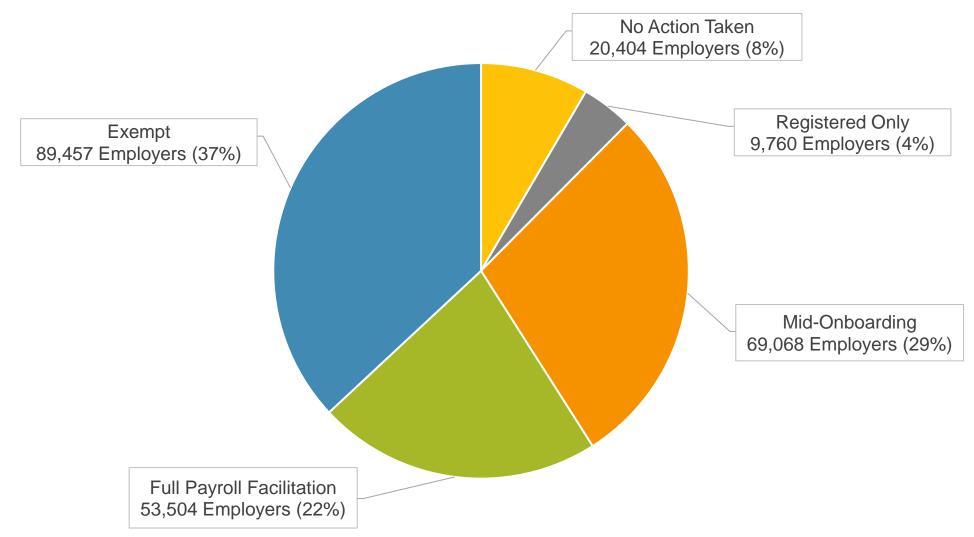

| 24,342          | 21,990          | 2,352         | 10.7%    |
| Withdrawal Rate**                      | 22.55%          | 22.10%          | 0.45%         | 2.0%     |







<sup>\*\*</sup> Withdrawal Rate is calculated as Accounts with a full withdrawal as a percent of Payroll Contributing Accounts

## **Chart 1: Funded Accounts**





**Chart 2: Total Assets (millions)** 





# **Chart 3: Average Funded Account Balance**





**Chart 4: Distribution of Accounts by Balance** 





# **Chart 5: Monthly Contributions Per Saver**





# **Chart 6: Status of All Registered Employers**

As of 12/31/24





The Program operated a limited scope pilot from November 2018 through June 2019 prior to full statewide launch on July 1, 2019.

# **Chart 7: Status of Post-Deadline Employers**





# Chart 8: Accounts w/ Full Withdrawal as % of Payroll Contributing Accounts