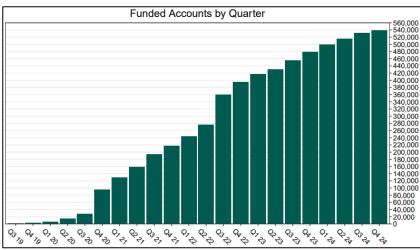

| Participant Account Status    | 12/31/2024 | 9/30/2024 | Change | % Change |
|-------------------------------|------------|-----------|--------|----------|
| Funded Accounts               | 539,110    | 531,673   | 7,437  | 1.4%     |
| Payroll Contributing Accounts | 617,016    | 593,809   | 23,207 | 3.9%     |
| Multiple Employer Accounts*   | 92,129     | 87,543    | 4,586  | 5.2%     |
| Self-Enrolled Funded Accounts | 2,804      | 2,739     | 65     | 2.4%     |
| Effective Opt-Out Rate        | 35.34%     | 35.84%    | -0.50% | -1.4%    |

## **Chart 1: Funded Accounts**

**Chart 2: Total Assets (millions)** 