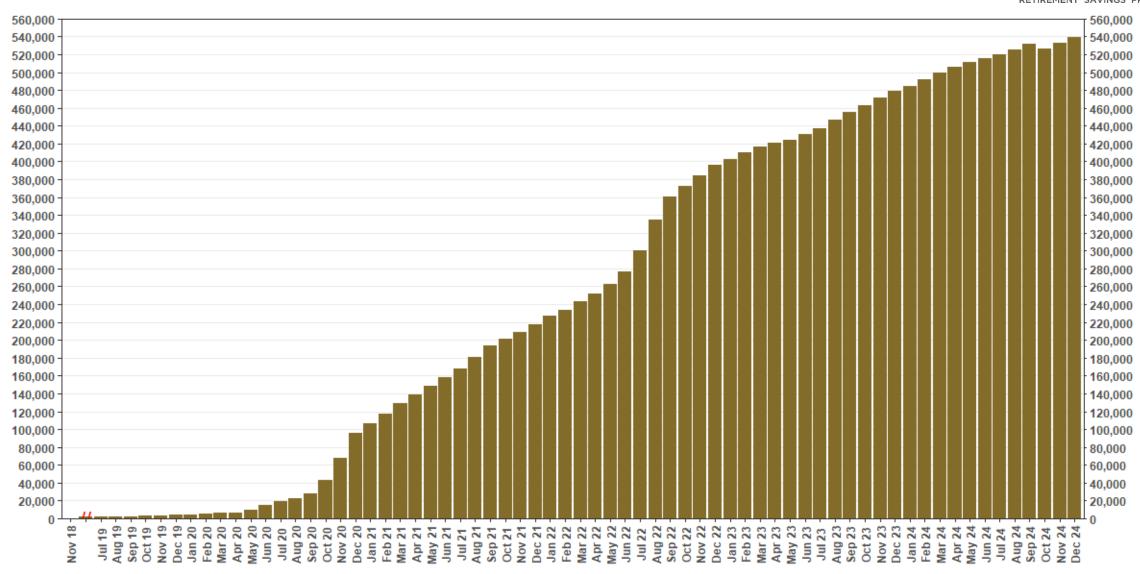

| Participant Account Status    | 12/31/2024 | 9/30/2024 | Change | % Change |
|-------------------------------|------------|-----------|--------|----------|
| Funded Accounts               | 539,110    | 531,673   | 7,437  | 1.4%     |
| Payroll Contributing Accounts | 617,016    | 593,809   | 23,207 | 3.9%     |
| Multiple Employer Accounts*   | 92,129     | 87,543    | 4,586  | 5.2%     |
| Self-Enrolled Funded Accounts | 2,804      | 2,739     | 65     | 2.4%     |
| Effective Opt-Out Rate        | 35.34%     | 35.84%    | -0.50% | -1.4%    |

## **Chart 1: Funded Accounts**

**Chart 2: Total Assets (millions)** 