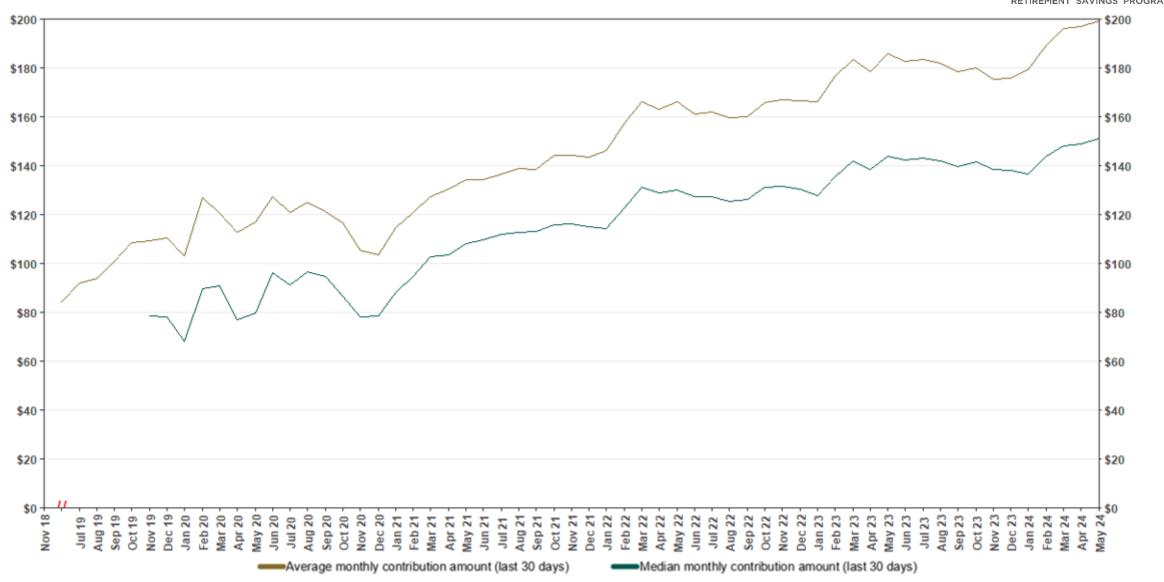

## **Chart 5: Monthly Contributions Per Saver**

#### Funding Amounts and Withdrawals

| Funding Amounts                     | 5/31/2024       | 2/29/2024     | Change        | % Change |
|-------------------------------------|-----------------|---------------|---------------|----------|
| Total Assets                        | \$907,415,315   | \$811,868,357 | \$95,546,958  | 11.8%    |
| Average Funded Account Balance      | \$1,774         | \$1,649       | \$125         | 7.6%     |
| Total Contributions Amount          | \$1,046,809,093 | \$933,840,141 | \$112,968,952 | 12.1%    |
| Average Monthly Contribution Amount | \$202           | \$197         | \$5           | 2.5%     |
| Median Monthly Contribution Amount  | \$153           | \$150         | \$3           | 2.0%     |
| Average Contribution Rate           | 5.21%           | 5.22%         | -0.01%        | -0.2%    |
| Amount of Withdrawals               | \$229,212,178   | \$191,877,795 | \$37,334,383  | 19.5%    |
| Accounts with a Full Withdrawal     | 120,296         | 110,456       | 9,840         | 8.9%     |
| Accounts with a Partial Withdrawal  | 18,873          | 16,489        | 2,384         | 14.5%    |
| Withdrawal Rate**                   | 21.13%          | 20.23%        | 0.90%         | 4.4%     |