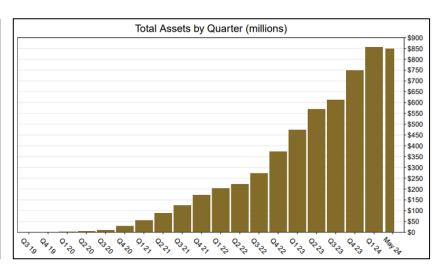

ibutions Amount          | \$1,046,809,093 | \$933,840,141 | \$112,968,952 | 12.1%    |
| Average Monthly Contribution Amount | \$202           | \$197         | \$5           | 2.5%     |
| Median Monthly Contribution Amount  | \$153           | \$150         | \$3           | 2.0%     |
| Average Contribution Rate           | 5.21%           | 5.22%         | -0.01%        | -0.2%    |
| Amount of Withdrawals               | \$229,212,178   | \$191,877,795 | \$37,334,383  | 19.5%    |
| Accounts with a Full Withdrawal     | 120,296         | 110,456       | 9,840         | 8.9%     |
| Accounts with a Partial Withdrawal  | 18,873          | 16,489        | 2,384         | 14.5%    |
| Withdrawal Rate**                   | 21.13%          | 20.23%        | 0.90%         | 4.4%     |







<sup>\*\*</sup> Withdrawal Rate is calculated as Accounts with a full withdrawal as a percent of Payroll Contributing Accounts

#### **Chart 1: Funded Accounts**





#### **Chart 2: Total Assets (millions)**





### **Chart 3: Average Funded Account Balance**





## **Chart 4: Distribution of Accounts by Balance**





## **Chart 5: Monthly Contributions Per Saver**





## **Chart 6: Status of All Registered Employers**

As of 5/31/24





The Program operated a limited scope pilot from November 2018 through June 2019 prior to full statewide launch on July 1, 2019.

## **Chart 7: Status of Post-Deadline Employers**





# Chart 8: Accounts w/ Full Withdrawal as % of Payroll Contributing Accounts