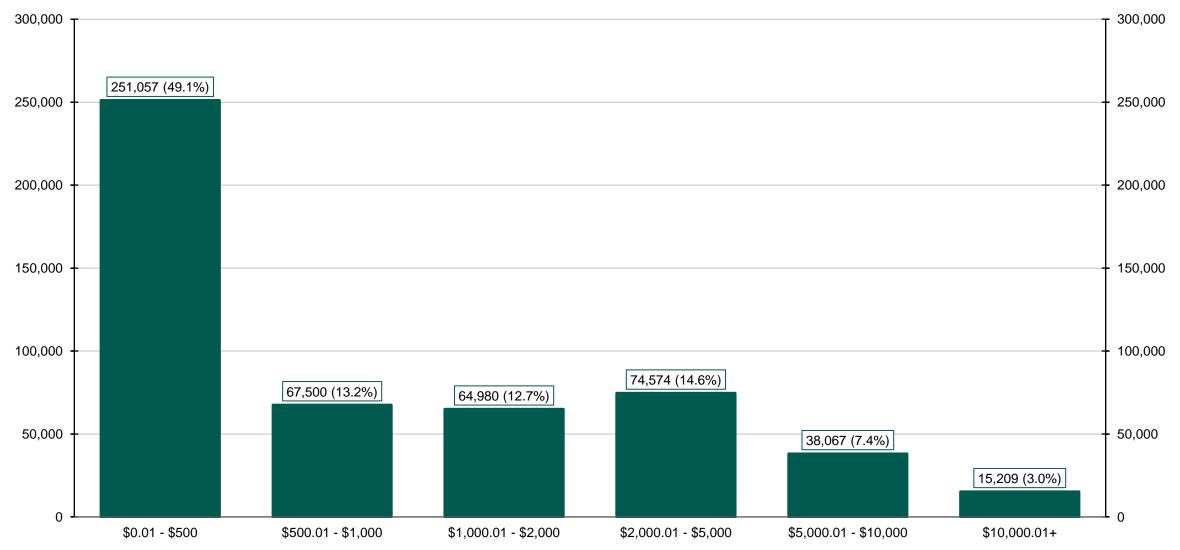

| 5.21%           | 5.22%         | -0.01%        | -0.2%    |
| Amount of Withdrawals               | \$229,212,178   | \$191,877,795 | \$37,334,383  | 19.5%    |
| Accounts with a Full Withdrawal     | 120,296         | 110,456       | 9,840         | 8.9%     |
| Accounts with a Partial Withdrawal  | 18,873          | 16,489        | 2,384         | 14.5%    |
| Withdrawal Rate**                   | 21.13%          | 20.23%        | 0.90%         | 4.4%     |







<sup>\*\*</sup> Withdrawal Rate is calculated as Accounts with a full withdrawal as a percent of Payroll Contributing Accounts

#### **Chart 1: Funded Accounts**





#### **Chart 2: Total Assets (millions)**





### **Chart 3: Average Funded Account Balance**





## **Chart 4: Distribution of Accounts by Balance**





## **Chart 5: Monthly Contributions Per Saver**





## **Chart 6: Status of All Registered Employers**

As of 5/31/24





The Program operated a limited scope pilot from November 2018 through June 2019 prior to full statewide launch on July 1, 2019.

## **Chart 7: Status of Post-Deadline Employers**





# Chart 8: Accounts w/ Full Withdrawal as % of Payroll Contributing Accounts