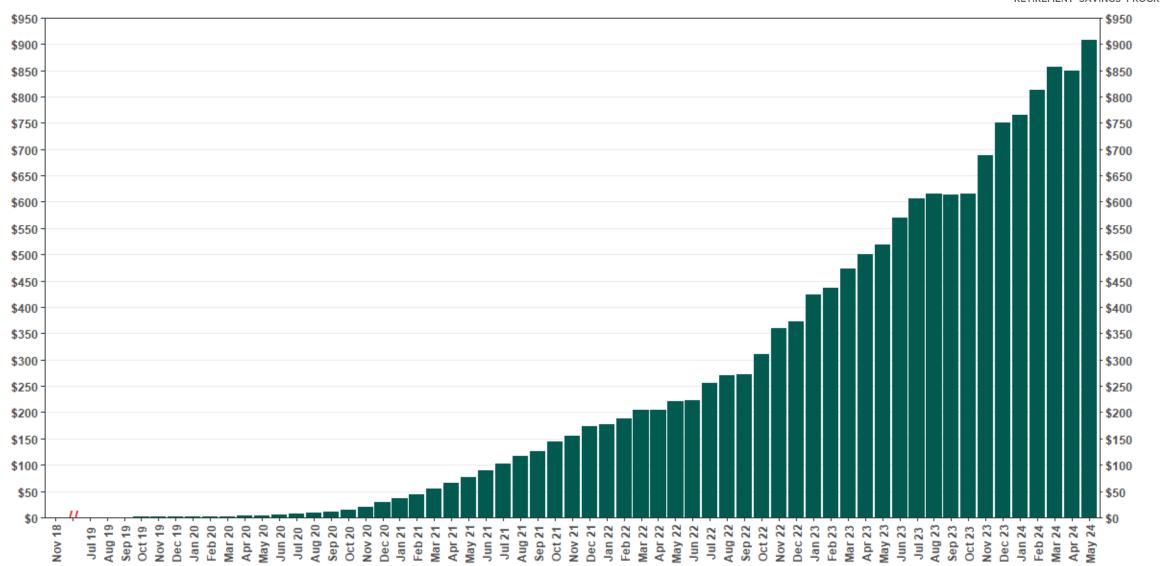

tion Amount  | \$153           | \$150         | \$3           | 2.0%     |
| Average Contribution Rate           | 5.21%           | 5.22%         | -0.01%        | -0.2%    |
| Amount of Withdrawals               | \$229,212,178   | \$191,877,795 | \$37,334,383  | 19.5%    |
| Accounts with a Full Withdrawal     | 120,296         | 110,456       | 9,840         | 8.9%     |
| Accounts with a Partial Withdrawal  | 18,873          | 16,489        | 2,384         | 14.5%    |
| Withdrawal Rate**                   | 21.13%          | 20.23%        | 0.90%         | 4.4%     |







<sup>\*\*</sup> Withdrawal Rate is calculated as Accounts with a full withdrawal as a percent of Payroll Contributing Accounts

#### **Chart 1: Funded Accounts**





#### **Chart 2: Total Assets (millions)**





### **Chart 3: Average Funded Account Balance**





## **Chart 4: Distribution of Accounts by Balance**





## **Chart 5: Monthly Contributions Per Saver**





## **Chart 6: Status of All Registered Employers**

As of 5/31/24





The Program operated a limited scope pilot from November 2018 through June 2019 prior to full statewide launch on July 1, 2019.

## **Chart 7: Status of Post-Deadline Employers**





# Chart 8: Accounts w/ Full Withdrawal as % of Payroll Contributing Accounts