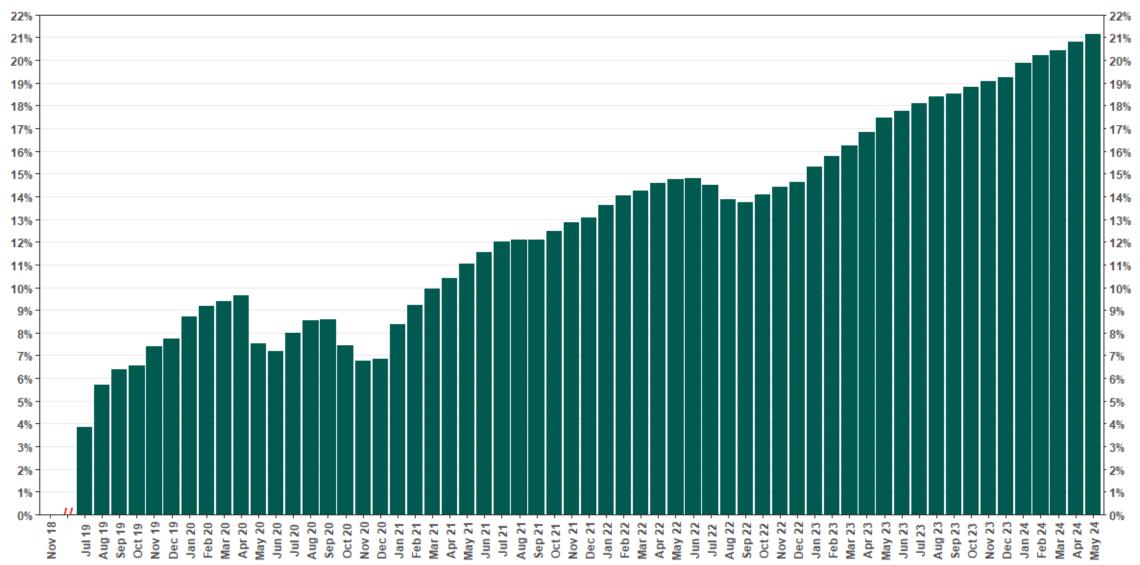

# Chart 8: Accounts w/ Full Withdrawal as % of Payroll Contributing Accounts

<sup>\*\*</sup> Withdrawal Rate is calculated as Accounts with a full withdrawal as a percent of Payroll Contributing Accounts