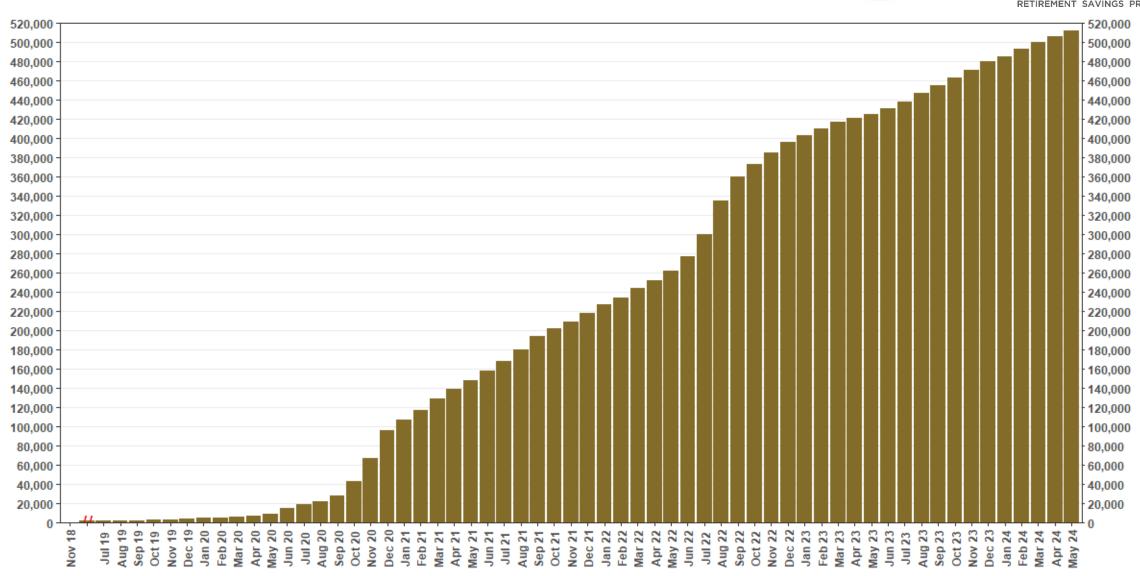

| 2.5%     |
| Median Monthly Contribution Amount  | \$153           | \$150         | \$3           | 2.0%     |
| Average Contribution Rate           | 5.21%           | 5.22%         | -0.01%        | -0.2%    |
| Amount of Withdrawals               | \$229,212,178   | \$191,877,795 | \$37,334,383  | 19.5%    |
| Accounts with a Full Withdrawal     | 120,296         | 110,456       | 9,840         | 8.9%     |
| Accounts with a Partial Withdrawal  | 18,873          | 16,489        | 2,384         | 14.5%    |
| Withdrawal Rate**                   | 21.13%          | 20.23%        | 0.90%         | 4.4%     |







<sup>\*\*</sup> Withdrawal Rate is calculated as Accounts with a full withdrawal as a percent of Payroll Contributing Accounts

#### **Chart 1: Funded Accounts**





#### **Chart 2: Total Assets (millions)**





### **Chart 3: Average Funded Account Balance**





## **Chart 4: Distribution of Accounts by Balance**





## **Chart 5: Monthly Contributions Per Saver**





## **Chart 6: Status of All Registered Employers**

As of 5/31/24





The Program operated a limited scope pilot from November 2018 through June 2019 prior to full statewide launch on July 1, 2019.

## **Chart 7: Status of Post-Deadline Employers**





# Chart 8: Accounts w/ Full Withdrawal as % of Payroll Contributing Accounts