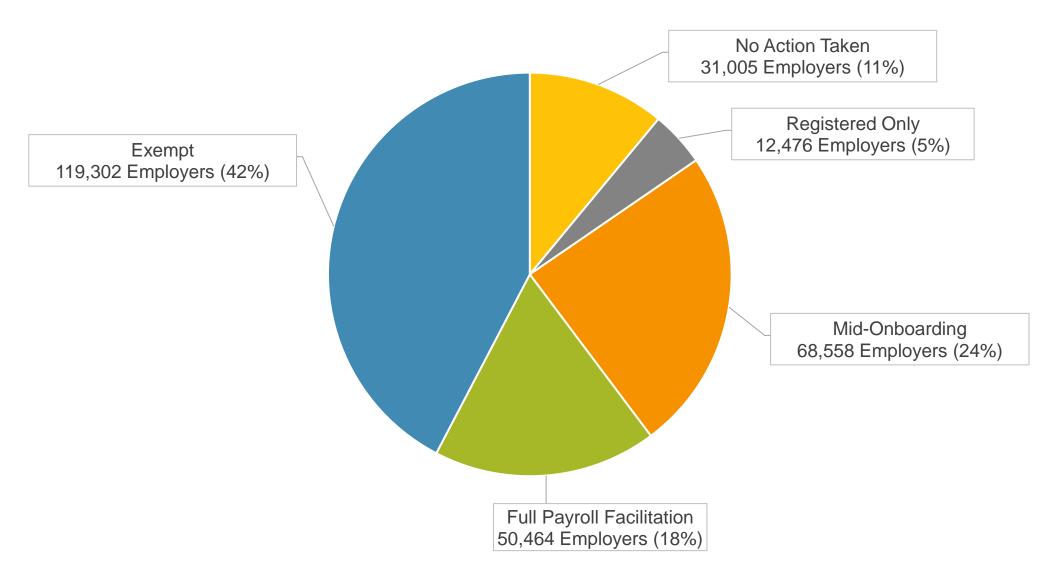

## **Chart 7: Status of Post-Deadline Employers**

#### Status of Eligible Employers by Wave

| Wave (Deadline)         | Employers<br>Registered | Employers<br>Exempted | Total<br>Employers<br>Responded | Total Estimated<br>Eligible<br>Employers | Employer<br>Response<br>Rate |
|-------------------------|-------------------------|-----------------------|---------------------------------|------------------------------------------|------------------------------|
| Post-Deadline Employers | 131,498                 | 119,302               | 250,800                         | 281,805                                  | 89.0%                        |
| Wave 2024 (12/31/24)    | 26                      | 3                     | 29                              | N/A                                      | N/A                          |
| Wave 4 (12/31/25)       | 2,813                   | 9,787                 | 12,600                          | N/A                                      | N/A                          |
| Total                   | 134,337                 | 129,092               | 263,429                         | 281,805                                  | 93.5%                        |