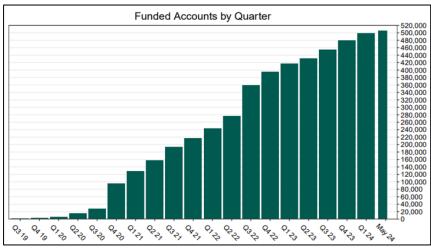

tributions Amount          | \$1,046,809,093 | \$933,840,141 | \$112,968,952 | 12.1%    |
| Average Monthly Contribution Amount | \$202           | \$197         | \$5           | 2.5%     |
| Median Monthly Contribution Amount  | \$153           | \$150         | \$3           | 2.0%     |
| Average Contribution Rate           | 5.21%           | 5.22%         | -0.01%        | -0.2%    |
| Amount of Withdrawals               | \$229,212,178   | \$191,877,795 | \$37,334,383  | 19.5%    |
| Accounts with a Full Withdrawal     | 120,296         | 110,456       | 9,840         | 8.9%     |
| Accounts with a Partial Withdrawal  | 18,873          | 16,489        | 2,384         | 14.5%    |
| Withdrawal Rate**                   | 21.13%          | 20.23%        | 0.90%         | 4.4%     |







<sup>\*\*</sup> Withdrawal Rate is calculated as Accounts with a full withdrawal as a percent of Payroll Contributing Accounts

#### **Chart 1: Funded Accounts**





#### **Chart 2: Total Assets (millions)**





### **Chart 3: Average Funded Account Balance**





## **Chart 4: Distribution of Accounts by Balance**





## **Chart 5: Monthly Contributions Per Saver**





## **Chart 6: Status of All Registered Employers**

As of 5/31/24





The Program operated a limited scope pilot from November 2018 through June 2019 prior to full statewide launch on July 1, 2019.

## **Chart 7: Status of Post-Deadline Employers**





# Chart 8: Accounts w/ Full Withdrawal as % of Payroll Contributing Accounts