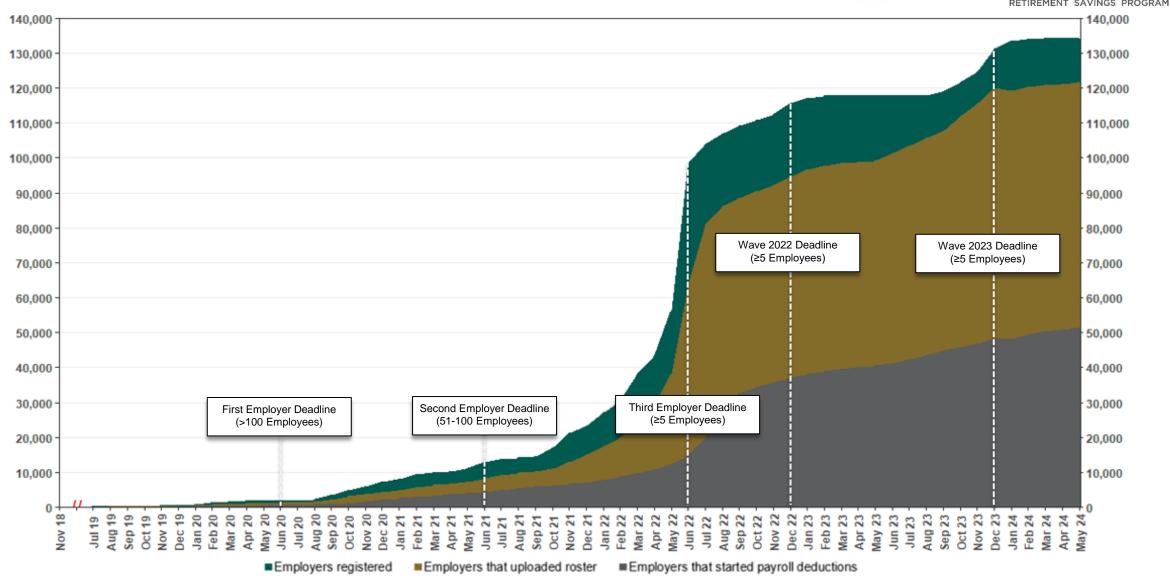

## **Chart 6: Status of All Registered Employers**

As of 5/31/24

The Program operated a limited scope pilot from November 2018 through June 2019 prior to full statewide launch on July 1, 2019.