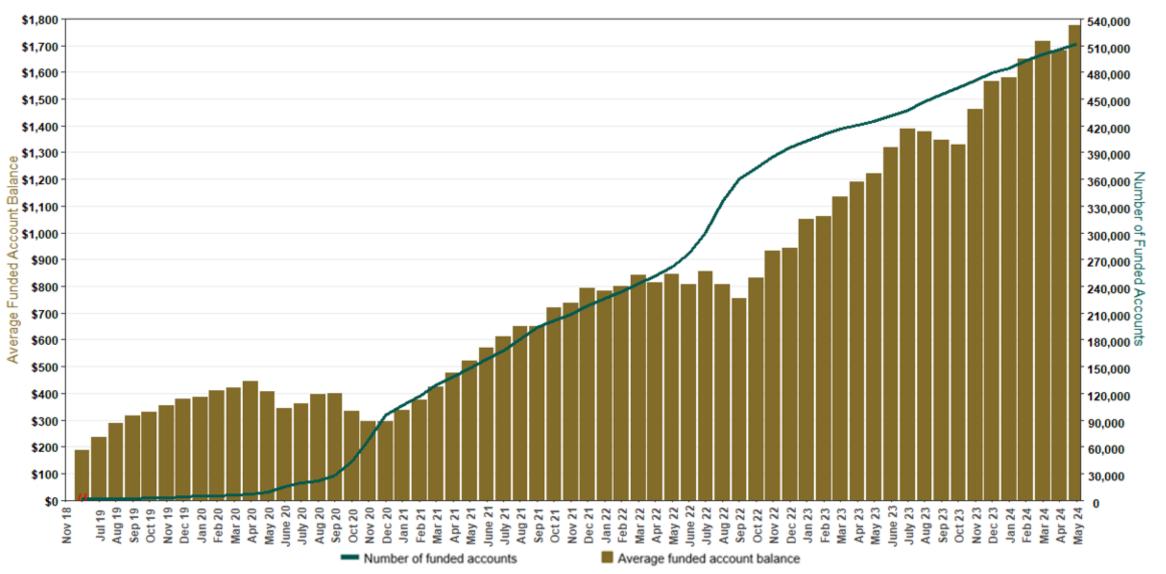

### **Chart 3: Average Funded Account Balance**

#### Funding Amounts and Withdrawals

| Funding Amounts                     | 5/31/2024       | 2/29/2024     | Change        | % Change |
|-------------------------------------|-----------------|---------------|---------------|----------|
| Total Assets                        | \$907,415,315   | \$811,868,357 | \$95,546,958  | 11.8%    |
| Average Funded Account Balance      | \$1,774         | \$1,649       | \$125         | 7.6%     |
| Total Contributions Amount          | \$1,046,809,093 | \$933,840,141 | \$112,968,952 | 12.1%    |
| Average Monthly Contribution Amount | \$202           | \$197         | \$5           | 2.5%     |
| Median Monthly Contribution Amount  | \$153           | \$150         | \$3           | 2.0%     |
| Average Contribution Rate           | 5.21%           | 5.22%         | -0.01%        | -0.2%    |
| Amount of Withdrawals               | \$229,212,178   | \$191,877,795 | \$37,334,383  | 19.5%    |
| Accounts with a Full Withdrawal     | 120,296         | 110,456       | 9,840         | 8.9%     |
| Accounts with a Partial Withdrawal  | 18,873          | 16,489        | 2,384         | 14.5%    |
| Withdrawal Rate**                   | 21.13%          | 20.23%        | 0.90%         | 4.4%     |