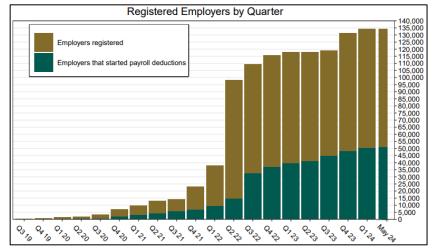

## **Chart 6: Status of All Registered Employers**

As of 5/31/24

The Program operated a limited scope pilot from November 2018 through June 2019 prior to full statewide launch on July 1, 2019.