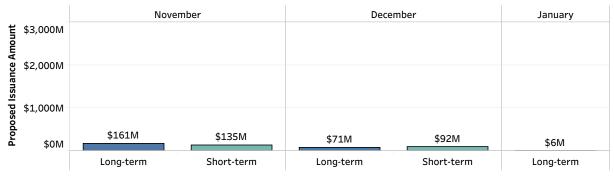

#### Calendar of Long-term and Short-term Issuance,

#### by Sale Date

Select a month to filter the data. Click again to clear the filter.