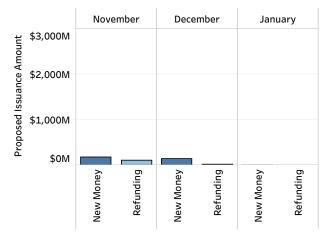

## Weekly Snapshot

Proposed Debt Issuance by California Issuers through January 2025 (in Millions) As Reported to CDIAC October 28 - November 3, 2024

#### Calendar of Long-term and Short-term Issuance,

#### by Sale Date

Select a month to filter the data. Click again to clear the filter.



### Calendar of Proposed Refundings vs. New Money, by Sale Date



# Calendar of Private Placement Activity, by Sale Date

|          | November | December |
|----------|----------|----------|
| \$3,000M |          |          |
| \$2,000M |          |          |
| \$1,000M |          |          |
| \$0M     | \$108M   | \$141M   |

#### Proposed Issuance by Debt Purpose

Select a purpose type to filter the data. Click again to clear the filter. Hover to see more information about a category.

| Multifamily Housing<br>\$199M<br>4 | K-12 School Facility<br>\$99M<br>4<br>Health Care<br>Facilities<br>\$50M<br>1 |                           |
|------------------------------------|-------------------------------------------------------------------------------|---------------------------|
|                                    | Redevelopment, Multiple Purposes<b