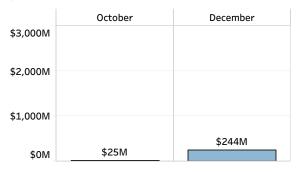

## Weekly Snapshot

Proposed Debt Issuance by California Issuers through December 2025 (in Millions) As Reported to CDIAC October 7 - 13, 2024

# Calendar of Long-term and Short-term Issuance, by Sale Date

Select a month to filter the data. Click again to clear the filter.



## Calendar of Proposed Refundings vs. New Money, by Sale Date

# Sefunding Refunding New Money New Mo

# Calendar of Private Placement Activity, by Sale Date



### Proposed Issuance by Debt Purpose

Select a purpose type to filter the data. Click again to clear the filter. Hover to see more information about a category.

| Power Generation/Transmission<br>\$508M<br>1 | Wastewater Collection,<br>Treatment<br>\$179M<br>2             | K-12 School Facility<br>\$125M<br>4 |  |
|----------------------------------------------|----------------------------------------------------------------|-------------------------------------|--|
|                                              | Multiple Capital Improvements,<br>Public Works<br>\$134M<br>13 |                                     |  |