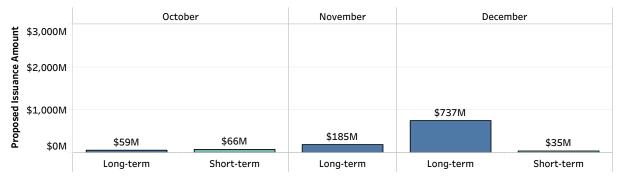

# Calendar of Long-term and Short-term Issuance, by Sale Date

Select a month to filter the data. Click again to clear the filter.