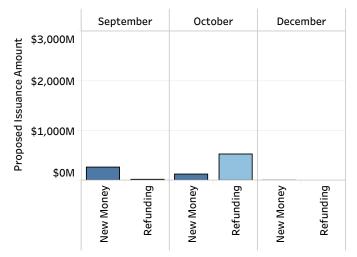

#### by Sale Date

Select a month to filter the data. Click again to clear the filter.

Calendar of Proposed Refundings vs. New Money, by Sale Date

Calendar of Private Placement Activity, by Sale Date