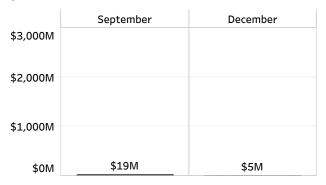

#### by Sale Date

Select a month to filter the data. Click again to clear the filter.

Calendar of Proposed Refundings vs. New Money, by Sale Date

Calendar of Private Placement Activity, by Sale Date