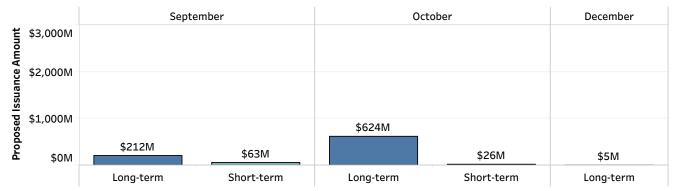

#### Calendar of Long-term and Short-term Issuance,

#### by Sale Date

Select a month to filter the data. Click again to clear the filter.

Calendar of Proposed Refundings vs. New Money, by Sale Date

Calendar of Private Placement Activity, by Sale Date