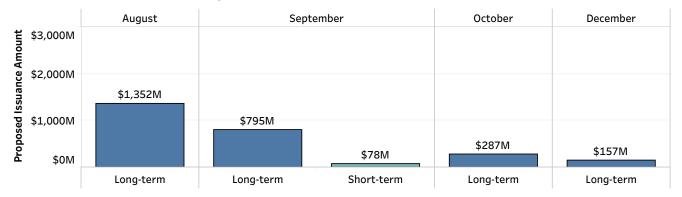

# Calendar of Long-term and Short-term Issuance, by Sale Date

Select a month to filter the data. Click again to clear the filter.