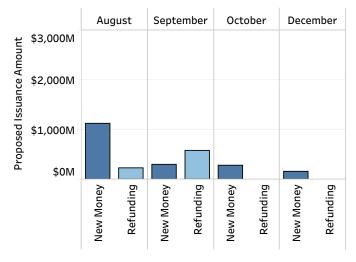

### Weekly Snapshot

Proposed Debt Issuance by California Issuers through December 2024 (in Millions) As Reported to CDIAC August 19 - 25, 2024

# Calendar of Long-term and Short-term Issuance, by Sale Date

Select a month to filter the data. Click again to clear the filter.



### Calendar of Proposed Refundings vs. New Money, by Sale Date



# Calendar of Private Placement Activity, by Sale Date

|          | August | September | December |
|----------|--------|-----------|----------|
| \$3,000M |        |           |          |
| \$2,000M |        |           |          |
| \$1,000M |        |           |          |
| \$0M     | \$1M   | \$45M     | \$157M   |

#### Proposed Issuance by Debt Purpose

Select a purpose type to filter the data. Click again to clear the filter. Hover to see more information about a category.

| Multiple Capital Improvements, Public Works<br>\$1,375M<br>8 | Water Supply, Storage,<br>Distribution<br>\$323M<br>3 | Ports, Marinas<br>\$245M<br>1          |  |
|--------------------------------------------------------------|-------------------------------------------------------|----------------------