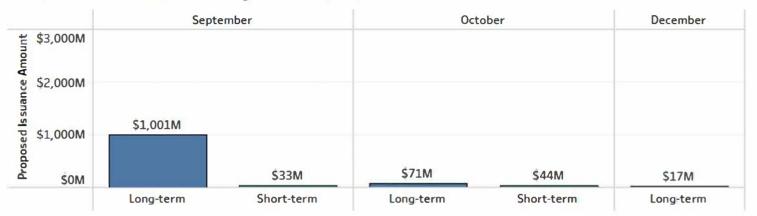

## Weekly Snapshot

Proposed Debt Issuance by California Issuers through December 2024 (in Millions)

As Reported to CDIAC August 26 - September 2, 2024

# Calendar of Long-term and Short-term Issuance, by Sale Date

Select a month to filter the data. Click again to clear the filter.