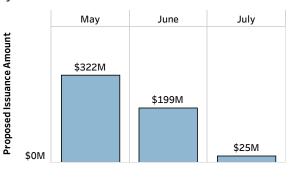

## Calendar of Proposed Refundings vs. New Money, by Sale Date

Calendar of Private Placement Activity, by Sale Date