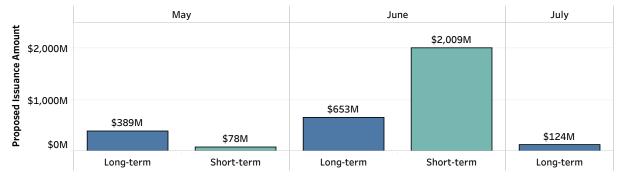

### Calendar of Long-term and Short-term Issuance,

#### by Sale Date

Select a month to filter the data. Click again to clear the filter.