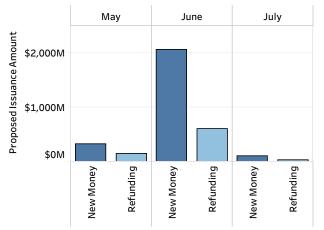

## Calendar of Proposed Refundings vs. New Money, by Sale Date

Calendar of Private Placement Activity, by Sale Date