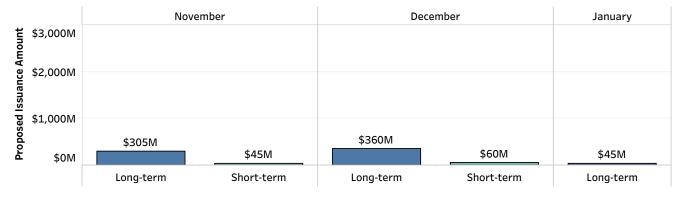

# Calendar of Long-term and Short-term Issuance, by Sale Date

Select a month to filter the data. Click again to clear the filter.