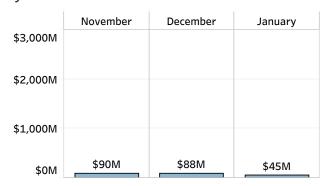

## Weekly Snapshot

Proposed Debt Issuance by California Issuers through January 2025 (in Millions) As Reported to CDIAC November 4 - 10, 2024

# Calendar of Long-term and Short-term Issuance, by Sale Date

Select a month to filter the data. Click again to clear the filter.



## Calendar of Proposed Refundings vs. New Money, by Sale Date

# November December January \$3,000M \$2,000M Sefunding Refunding New Money N

# Calendar of Private Placement Activity, by Sale Date



### Proposed Issuance by Debt Purpose

Select a purpose type to filter the data. Click again to clear the filter. Hover to see more information about a category.

| Multiple Capital Improvements, Public Works \$261M 22 | K-12 School Facility<br>\$203M<br>6 | Multifamily<br>Housing<br>\$105M<br>3 | Water<br>Supply,<br>Storage, |
|-------------------------------------------------------|-------------------------------------|---------------------------------------|------------------------------|
|                                                       | Pollution Control<br>\$124M<br>2    | Cash Flow, Interim<br>Financing       |                              |