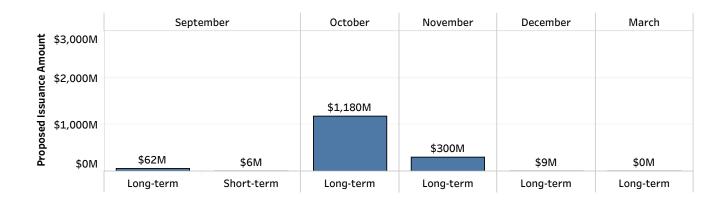

## Weekly Snapshot

Proposed Debt Issuance by California Issuers through March 2025 (in Millions) As Reported to CDIAC September 16 - 22, 2024

|          | September | October | December | March |
|----------|-----------|---------|----------|-------|
| \$3,000M |           |         |          |       |
| \$2,000M |           |         |          |       |
| \$1,000M |           |         |          |       |
| \$0M     | \$56M     | \$64M   | \$1M     | \$0M  |