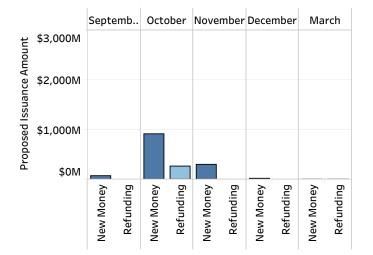

## Weekly Snapshot

Proposed Debt Issuance by California Issuers through March 2025 (in Millions) As Reported to CDIAC September 16 - 22, 2024

|          | September | October | December | March |
|----------|-----------|---------|----------|-------|
| \$3,000M |           |         |          |       |
| \$2,000M |           |         |          |       |
| \$1,000M |           |         |          |       |
| \$0M     | \$56M     | \$64M   | \$1M     | \$0M  |