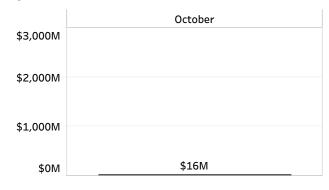

### Weekly Snapshot

Proposed Debt Issuance by California Issuers through November 2024 (in Millions) As Reported to CDIAC September 23 - 29, 2024

# Calendar of Long-term and Short-term Issuance, by Sale Date

Select a month to filter the data. Click again to clear the filter.



### Calendar of Proposed Refundings vs. New Money, by Sale Date



# Calendar of Private Placement Activity, by Sale Date



#### Proposed Issuance by Debt Purpose

Select a purpose type to filter the data. Click again to clear the filter. Hover to see more information about a category.

| Power Generation/Transmission<br>\$1,100M<br>1 | Other Purpose \$123M 1 | K-12 School<br>Facility<br>\$117M<br>3 |
|------------------------------------------------|------------------------|----------------------------------------|
|                                                | Multiple<br>Capital    |                                        |