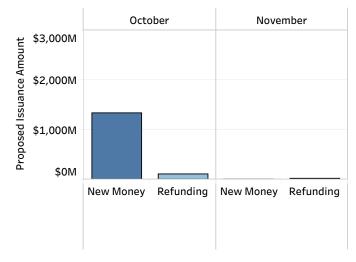

### Weekly Snapshot

Proposed Debt Issuance by California Issuers through November 2024 (in Millions) As Reported to CDIAC September 23 - 29, 2024

# Calendar of Long-term and Short-term Issuance, by Sale Date

Select a month to filter the data. Click again to clear the filter.



### Calendar of Proposed Refundings vs. New Money, by Sale Date



# Calendar of Private Placement Activity, by Sale Date



#### Proposed Issuance by Debt Purpose

Select a purpose type to filter the data. Click again to clear the filter. Hover to see more information about a category.

| Power Generation/Transmission<br>\$1,100M<br>1 | Other Purpose \$123M 1 | K-12 School<br>Facility<br>\$117M<br>3 |
|------------------------------------------------|------------------------|----------------------------------------|
|                                                | Multiple<br>Capital    |                                        |