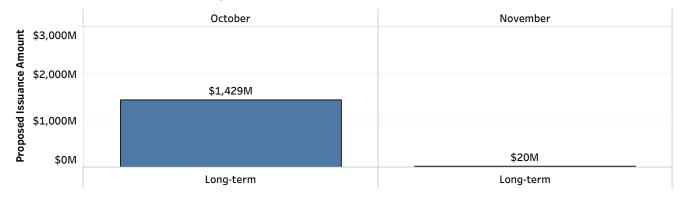

# Calendar of Long-term and Short-term Issuance, by Sale Date

Select a month to filter the data. Click again to clear the filter.