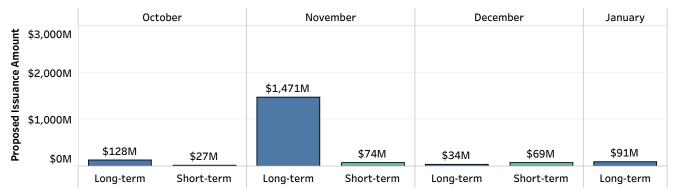

#### Calendar of Long-term and Short-term Issuance,

#### by Sale Date

Select a month to filter the data. Click again to clear the filter.

Calendar of Proposed Refundings vs. New Money, by Sale Date