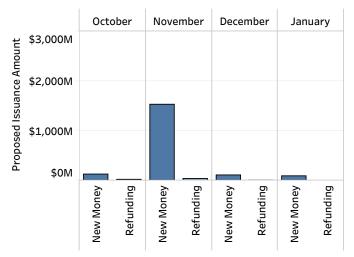

#### by Sale Date

Select a month to filter the data. Click again to clear the filter.

Calendar of Proposed Refundings vs. New Money, by Sale Date