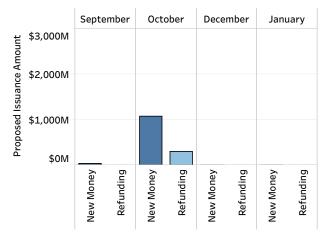

# Weekly Snapshot

## Proposed Debt Issuance by California Issuers through January 2024 (in Millions) As Reported to CDIAC September 9 - 15, 2024

#### Calendar of Long-term and Short-term Issuance,

#### by Sale Date

Select a month to filter the data. Click again to clear the filter.



### Calendar of Proposed Refundings vs. New Money, by Sale Date



# Calendar of Private Placement Activity, by Sale Date

|               | September | October | December | January |
|---------------|-----------|---------|----------|---------|
| \$3,000M      |           |         |          |         |
|               |           |         |          |         |
| \$2,000M      |           |         |          |         |
|               |           |         |          |         |
| \$1,000M      |           |         |          |         |
| <i>41,000</i> |           |         |          |         |
| ¢014          | \$1M      | \$261M  | \$3M     | \$0M    |
| \$0M          | φτινι     |         | φοινι    | φUIVI   |

#### Proposed Issuance by Debt Purpose

Select a purpose type to filter the data. Click again to clear the filter. Hover to see mor