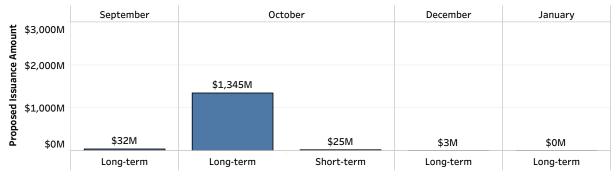

#### Calendar of Long-term and Short-term Issuance,

#### by Sale Date

Select a month to filter the data. Click again to clear the filter.