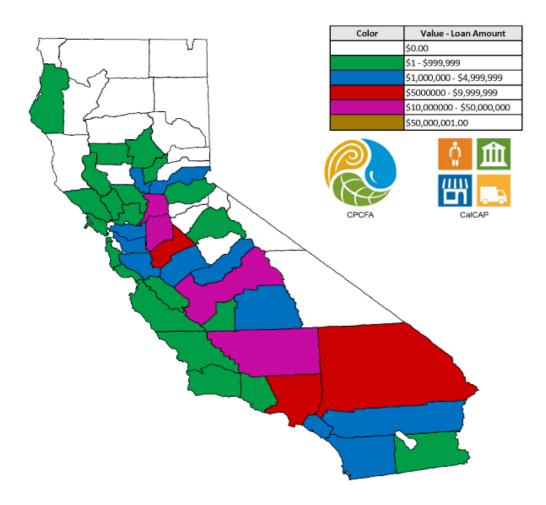

## CalCAP For Small Business Program - SSBCI Heat Map FY 2024 - 2025 - Quarter II

## as of 1/8/2025

## CalCAP SSBCI For Small Business Program - SSBCI Heat Map Data FY 2024 - 2025 Quarter II

| Color | Value                      |  |
|-------|----------------------------|--|
|       | (Total Loan Amount)        |  |
|       | \$0.00                     |  |
|       | \$1 - \$999,999            |  |
|       | \$1,000,000 - \$4,999,999  |  |
|       | \$5000000 - \$9,999,999    |  |
|       | \$10,000000 - \$50,000,000 |  |
|       | \$50,000,001.00            |  |

| Color on | Counties     | Total Number | Total Loan Amount | Total CalCAP        |
|----------|--------------|--------------|-------------------|---------------------|
| Мар      |              | of Loans     | Q2 FY 24-25       | Contribution        |
|          | Alameda      | 73           | \$3,838,959.74    | \$217,993.50        |
|          | Alpine       | 0            | \$0.00            | \$0.00              |
|          | Amador       | 0            | \$0.00            | \$0.00              |
|          | Butte        | 3            | \$168,448.90      | \$11,791.42         |
|          | Calaveras    | 0            | \$0.00            | \$0.00              |
|          | Colusa       | 0            | \$0.00            | \$0.00              |
|          | Contra Costa | 29           | \$1,607,546.38    | \$97,805.74         |
|          | Del Norte    | 0            | \$0.00            | \$0.00              |
|          | El Dorado    | 3            | \$145,000.00      | \$9,850.00          |
|          | Fresno       | 745          | \$47,896,391.56   | \$2,085,459.96      |
|          | Glenn        | 1            | \$36,161.30       | \$2,531.28          |
|          | Humboldt     | 2            | \$149,401.41      | \$6,894.58          |
|          | Imperial     | 1            | \$12,000.00       | \$480.00            |
|          | Inyo         | 0            | \$0.00            | \$0.00              |
|          | Kern         | 244          | \$15,442,121.07   | \$710,425.36        |
|          | Kings        | 4            | \$193,700.00      | \$5 <i>,</i> 483.86 |
|          | Lake         | 1            | \$16,293.95       | \$1,140.56          |
|          | Lassen       | 0            | \$0.00            | \$0.00              |
|          | Los Angeles  | 182          | \$8,635,928.66    | \$518,973.28        |
|          | Madera       | 36           | \$3,865,813.35    | \$95,370.02         |
|          | Marin        | 5            | \$220,000.00      | \$15,400.00         |
|          | Mariposa     | 0            | \$0.00            | \$0.00              |
|          | Mendocino    | 0            | \$0.00            | \$0.00              |
|          | Merced       | 52           | \$3,293,468.63    | \$122,519.64        |
|          | Modoc        | 0            | \$0.00            | \$0.00              |
|          | Mono         | 0            | \$0.00            | \$0.00              |
|          | Monterey     | 12           | \$839,986.96      | \$38,041.28         |
|          | Napa         | 5            | \$292,289.59      | \$20,460.24         |
|          | Nevada       | 0            | \$0.00            | \$0.00              |

| Orange          | 42  | \$1,934,167.94  | \$128,579.86   |
|-----------------|-----|-----------------|----------------|
| Placer          | 25  | \$1,226,855.16  | \$71,500.02    |
| Plumas          | 0   | \$0.00          | \$0.00         |
| Riverside       | 71  | \$4,066,724.02  | \$250,965.66   |
| Sacramento      | 315 | \$12,893,367.44 | \$729,099.76   |
| San Benito      | 2   | \$99,951.41     | \$4,821.58     |
| San Bernardino  | 173 | \$9,960,972.49  | \$617,070.50   |
| San Diego       | 39  | \$1,223,344.25  | \$75,798.22    |
| San Francisco   | 11  | \$660,971.78    | \$45,268.02    |
| San Joaquin     | 328 | \$18,751,806.37 | \$1,049,553.52 |
| San Luis Obispo | 7   | \$484,923.29    | \$27,200.70    |
| San Mateo       | 8   | \$369,467.00    | \$25,662.68    |
| Santa Barbara   | 7   | \$506,793.55    | \$21,051.76    |
| Santa Clara     | 65  | \$3,712,907.03  | \$225,061.64   |
| Santa Cruz      | 4   | \$324,960.23    | \$13,932.52    |
| Shasta          | 0   | \$0.00          | \$0.00         |
| Sierra          | 0   | \$0.00          | \$0.00         |
| Siskiyou        | 0   | \$0.00          | \$0.00         |
| Solano          | 19  | \$899,575.11    | \$47,829.08    |
| Sonoma          | 14  | \$626,650.75    | \$37,792.80    |
| Stanislaus      | 88  | \$5,253,579.81  | \$246,585.66   |
| Sutter          | 52  | \$2,607,391.89  | \$164,355.62   |
| Tehama          | 0   | \$0.00          | \$0.00         |
| Trinity         | 0   | \$0.00          | \$0.00         |
| Tulare          | 45  | \$3,615,573.71  | \$85,605.04    |
| Tuolumne        | 2   | \$126,572.64    | \$8,860.08     |
| Ventura         | 16  | \$906,248.52    | \$50,141.16    |
| Yolo            | 10  | \$314,767.32    | \$16,147.66    |
| Yuba            | 3   | \$136,716.49    | \$9,570.12     |